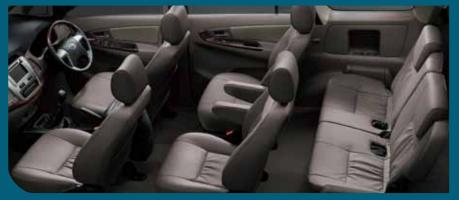

INNOVA

DARK GREY DUAL TONE ALLOY WHEELS

CHROME BACK DOOR GARNISH WITH REFLECTOR

LEATHER<sup>^</sup> & WOOD FINISH STEERING WHEEL

CAPTAIN SEAT

THIRD ROW FOLD

SINGLE TONE LEATHER' SEAT WITH WOOD FINISH PANELS