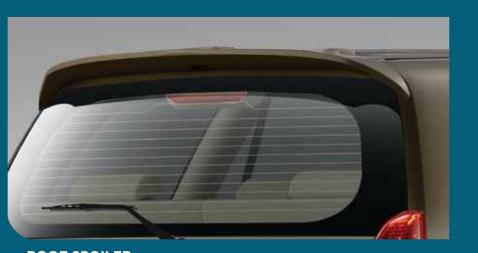

BACK DOOR GARNISH PZ057-0K603

ROOF SPOILER PZ030-0K601

**REAR BUMPER SPOILER** PZ036-0K601

**Security system** is also a part of the Lifestyle Collection.