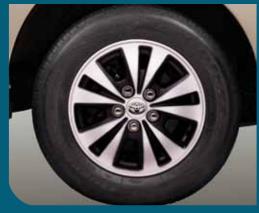

INNOVA

DARK GREY DUAL TONE ALLOY WHEELS

CHROME BACK DOOR GARNISH WITH REFLECTOR

LEATHER<sup>^</sup> & WOOD FINISH STEERING WHEEL

CAPTAIN SEAT

THIRD ROW FOLD

SINGLE TONE LEATHER' SEAT WITH WOOD FINISH PANELS