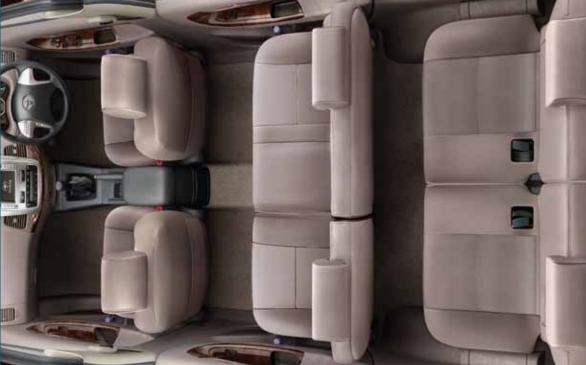

INNOVA

DARK GREY DUAL TONE ALLOY WHEELS

CHROME BACK DOOR GARNISH WITH REFLECTOR

LEATHER<sup>^</sup> & WOOD FINISH STEERING WHEEL

CAPTAIN SEAT

THIRD ROW FOLD

SINGLE TONE LEATHER' SEAT WITH WOOD FINISH PANELS