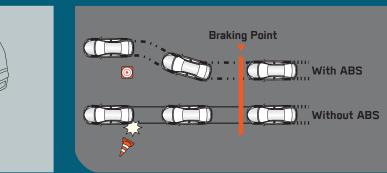

## NO.1 in safety

0000

**DUAL SRS AIRBAGS** 

WORLD-CLASS GOA BODY

ABS

INNOVA

Dual SRS airbags now standard across all variants.

When you get best in class safety, **Then why compromise**?