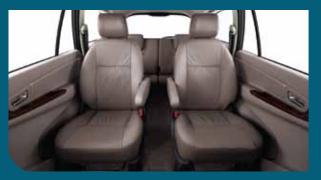

INNOVA

DARK GREY DUAL TONE ALLOY WHEELS

CHROME BACK DOOR GARNISH WITH REFLECTOR

LEATHER<sup>^</sup> & WOOD FINISH STEERING WHEEL

CAPTAIN SEAT

THIRD ROW FOLD

SINGLE TONE LEATHER' SEAT WITH WOOD FINISH PANELS