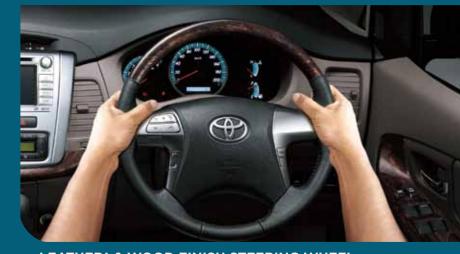

INNOVA

DARK GREY DUAL TONE ALLOY WHEELS

CHROME BACK DOOR GARNISH WITH REFLECTOR

LEATHER<sup>^</sup> & WOOD FINISH STEERING WHEEL

CAPTAIN SEAT

THIRD ROW FOLD

SINGLE TONE LEATHER' SEAT WITH WOOD FINISH PANELS