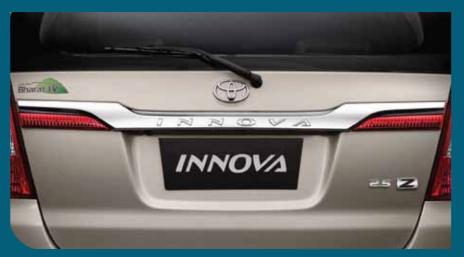

INNOVA

DARK GREY DUAL TONE ALLOY WHEELS

CHROME BACK DOOR GARNISH WITH REFLECTOR

LEATHER<sup>^</sup> & WOOD FINISH STEERING WHEEL

CAPTAIN SEAT

THIRD ROW FOLD

SINGLE TONE LEATHER' SEAT WITH WOOD FINISH PANELS