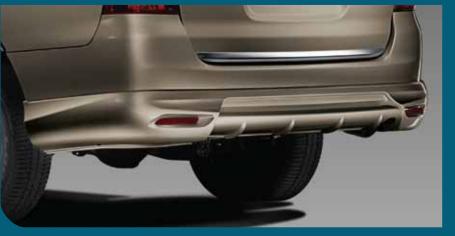

BACK DOOR GARNISH PZ057-0K603

ROOF SPOILER PZ030-0K601

**REAR BUMPER SPOILER** PZ036-0K601

**Security system** is also a part of the Lifestyle Collection.