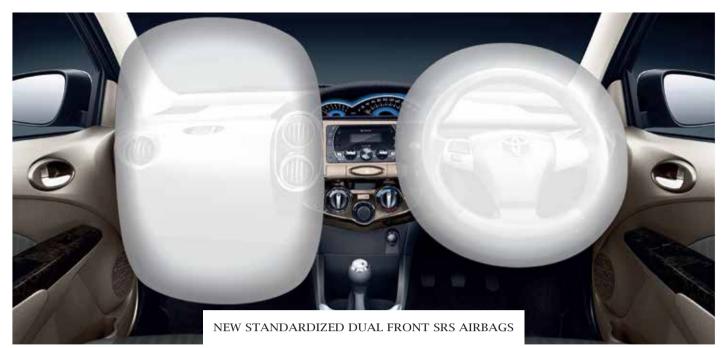

#### TECHNICAL SPECIFICATIONS

|             |                                              | PETROL                                                              |                  | DIESEL                                |                                       |                                                                                                                                                                                                                                                                                                                                                                                                                                                                                                                                                                                                                                                                                                                                                                                                                                                                                                                                                                                                                                                                                                                                                                                                                                                                                                                                                                                                                                                                                                                                                                                                                                                                                                                                                                                                                                                                                                                                                                                                                                                                                                                                |
|-------------|----------------------------------------------|---------------------------------------------------------------------|------------------|---------------------------------------|---------------------------------------|--------------------------------------------------------------------------------------------------------------------------------------------------------------------------------------------------------------------------------------------------------------------------------------------------------------------------------------------------------------------------------------------------------------------------------------------------------------------------------------------------------------------------------------------------------------------------------------------------------------------------------------------------------------------------------------------------------------------------------------------------------------------------------------------------------------------------------------------------------------------------------------------------------------------------------------------------------------------------------------------------------------------------------------------------------------------------------------------------------------------------------------------------------------------------------------------------------------------------------------------------------------------------------------------------------------------------------------------------------------------------------------------------------------------------------------------------------------------------------------------------------------------------------------------------------------------------------------------------------------------------------------------------------------------------------------------------------------------------------------------------------------------------------------------------------------------------------------------------------------------------------------------------------------------------------------------------------------------------------------------------------------------------------------------------------------------------------------------------------------------------------|
| ENGINE      | Туре                                         | 4 Cylinder 16V, DOHC                                                |                  | 4 Cylinder 8V                         |                                       |                                                                                                                                                                                                                                                                                                                                                                                                                                                                                                                                                                                                                                                                                                                                                                                                                                                                                                                                                                                                                                                                                                                                                                                                                                                                                                                                                                                                                                                                                                                                                                                                                                                                                                                                                                                                                                                                                                                                                                                                                                                                                                                                |
|             | Size                                         | 1496 c                                                              |                  | 1364 c                                |                                       | Caller A                                                                                                                                                                                                                                                                                                                                                                                                                                                                                                                                                                                                                                                                                                                                                                                                                                                                                                                                                                                                                                                                                                                                                                                                                                                                                                                                                                                                                                                                                                                                                                                                                                                                                                                                                                                                                                                                                                                                                                                                                                                                                                                       |
|             | Max. Power                                   | 66KW (90PS) @ 5600 rpm                                              |                  | 50KW (68PS) @ 3800 rpm                |                                       | The set                                                                                                                                                                                                                                                                                                                                                                                                                                                                                                                                                                                                                                                                                                                                                                                                                                                                                                                                                                                                                                                                                                                                                                                                                                                                                                                                                                                                                                                                                                                                                                                                                                                                                                                                                                                                                                                                                                                                                                                                                                                                                                                        |
|             | Max. Torque                                  | 132 Nm (13.46 kợ                                                    | g-m) @ 3000 rpm  | 170 Nm (17.3 kg-m) @ 1800 - 2400 rpm  |                                       | Letter all                                                                                                                                                                                                                                                                                                                                                                                                                                                                                                                                                                                                                                                                                                                                                                                                                                                                                                                                                                                                                                                                                                                                                                                                                                                                                                                                                                                                                                                                                                                                                                                                                                                                                                                                                                                                                                                                                                                                                                                                                                                                                                                     |
|             | Fuel Supply System                           | Electronic Fuel Injection (EFI) Common Rail Direct Injection (CRDI) |                  |                                       | ct Injection (CRDI)                   |                                                                                                                                                                                                                                                                                                                                                                                                                                                                                                                                                                                                                                                                                                                                                                                                                                                                                                                                                                                                                                                                                                                                                                                                                                                                                                                                                                                                                                                                                                                                                                                                                                                                                                                                                                                                                                                                                                                                                                                                                                                                                                                                |
| RANSMISSION | Туре                                         |                                                                     | 5 Speed          | Manual                                |                                       |                                                                                                                                                                                                                                                                                                                                                                                                                                                                                                                                                                                                                                                                                                                                                                                                                                                                                                                                                                                                                                                                                                                                                                                                                                                                                                                                                                                                                                                                                                                                                                                                                                                                                                                                                                                                                                                                                                                                                                                                                                                                                                                                |
| USPENSION   | Front                                        | MacPherson Strut                                                    |                  |                                       |                                       | CLASSIC GREY                                                                                                                                                                                                                                                                                                                                                                                                                                                                                                                                                                                                                                                                                                                                                                                                                                                                                                                                                                                                                                                                                                                                                                                                                                                                                                                                                                                                                                                                                                                                                                                                                                                                                                                                                                                                                                                                                                                                                                                                                                                                                                                   |
|             | Rear                                         | Torsion Beam                                                        |                  |                                       |                                       |                                                                                                                                                                                                                                                                                                                                                                                                                                                                                                                                                                                                                                                                                                                                                                                                                                                                                                                                                                                                                                                                                                                                                                                                                                                                                                                                                                                                                                                                                                                                                                                                                                                                                                                                                                                                                                                                                                                                                                                                                                                                                                                                |
| BRAKES      | Front                                        |                                                                     | Ventilat         | ed Disc                               |                                       |                                                                                                                                                                                                                                                                                                                                                                                                                                                                                                                                                                                                                                                                                                                                                                                                                                                                                                                                                                                                                                                                                                                                                                                                                                                                                                                                                                                                                                                                                                                                                                                                                                                                                                                                                                                                                                                                                                                                                                                                                                                                                                                                |
|             | Rear                                         | Drum                                                                |                  |                                       |                                       | /                                                                                                                                                                                                                                                                                                                                                                                                                                                                                                                                                                                                                                                                                                                                                                                                                                                                                                                                                                                                                                                                                                                                                                                                                                                                                                                                                                                                                                                                                                                                                                                                                                                                                                                                                                                                                                                                                                                                                                                                                                                                                                                              |
|             | Overall Length x Width x Height              | 4265 mm x 1695 mm x 1510 mm                                         |                  |                                       |                                       |                                                                                                                                                                                                                                                                                                                                                                                                                                                                                                                                                                                                                                                                                                                                                                                                                                                                                                                                                                                                                                                                                                                                                                                                                                                                                                                                                                                                                                                                                                                                                                                                                                                                                                                                                                                                                                                                                                                                                                                                                                                                                                                                |
|             | Wheelbase                                    | 2550 mm                                                             |                  |                                       |                                       | A CONTRACTOR                                                                                                                                                                                                                                                                                                                                                                                                                                                                                                                                                                                                                                                                                                                                                                                                                                                                                                                                                                                                                                                                                                                                                                                                                                                                                                                                                                                                                                                                                                                                                                                                                                                                                                                                                                                                                                                                                                                                                                                                                                                                                                                   |
|             | Fuel Tank Capacity                           | 45 Litres                                                           |                  |                                       |                                       | Conduct of the                                                                                                                                                                                                                                                                                                                                                                                                                                                                                                                                                                                                                                                                                                                                                                                                                                                                                                                                                                                                                                                                                                                                                                                                                                                                                                                                                                                                                                                                                                                                                                                                                                                                                                                                                                                                                                                                                                                                                                                                                                                                                                                 |
|             | Turning Circle Radius                        | 4.9 m                                                               |                  |                                       |                                       |                                                                                                                                                                                                                                                                                                                                                                                                                                                                                                                                                                                                                                                                                                                                                                                                                                                                                                                                                                                                                                                                                                                                                                                                                                                                                                                                                                                                                                                                                                                                                                                                                                                                                                                                                                                                                                                                                                                                                                                                                                                                                                                                |
|             | Boot Space                                   | 0.595 m³ (595 Litres)                                               |                  |                                       |                                       |                                                                                                                                                                                                                                                                                                                                                                                                                                                                                                                                                                                                                                                                                                                                                                                                                                                                                                                                                                                                                                                                                                                                                                                                                                                                                                                                                                                                                                                                                                                                                                                                                                                                                                                                                                                                                                                                                                                                                                                                                                                                                                                                |
|             | Tyre (Tubeless)                              | 185 / 60 R15                                                        |                  |                                       |                                       |                                                                                                                                                                                                                                                                                                                                                                                                                                                                                                                                                                                                                                                                                                                                                                                                                                                                                                                                                                                                                                                                                                                                                                                                                                                                                                                                                                                                                                                                                                                                                                                                                                                                                                                                                                                                                                                                                                                                                                                                                                                                                                                                |
| RADE        |                                              | J / JD                                                              | G / GD           | V / VD                                | VX / VXD                              | SYMPHONY SILVE                                                                                                                                                                                                                                                                                                                                                                                                                                                                                                                                                                                                                                                                                                                                                                                                                                                                                                                                                                                                                                                                                                                                                                                                                                                                                                                                                                                                                                                                                                                                                                                                                                                                                                                                                                                                                                                                                                                                                                                                                                                                                                                 |
| XTERIOR     | New Design Front Grille                      | ×(Matte Black)                                                      | ✓ (Single        | Chrome)                               | ✓(Double Chrome)                      |                                                                                                                                                                                                                                                                                                                                                                                                                                                                                                                                                                                                                                                                                                                                                                                                                                                                                                                                                                                                                                                                                                                                                                                                                                                                                                                                                                                                                                                                                                                                                                                                                                                                                                                                                                                                                                                                                                                                                                                                                                                                                                                                |
|             | Body Coloured Bumpers                        | ✓                                                                   | √                | ✓                                     | √                                     |                                                                                                                                                                                                                                                                                                                                                                                                                                                                                                                                                                                                                                                                                                                                                                                                                                                                                                                                                                                                                                                                                                                                                                                                                                                                                                                                                                                                                                                                                                                                                                                                                                                                                                                                                                                                                                                                                                                                                                                                                                                                                                                                |
|             | Front Fog Lamps                              | ×                                                                   | ×                | ×                                     | ✓                                     |                                                                                                                                                                                                                                                                                                                                                                                                                                                                                                                                                                                                                                                                                                                                                                                                                                                                                                                                                                                                                                                                                                                                                                                                                                                                                                                                                                                                                                                                                                                                                                                                                                                                                                                                                                                                                                                                                                                                                                                                                                                                                                                                |
|             | Body Coloured Door Handles                   | ×                                                                   | √                | √                                     | ✓ (With Chrome Insert)                | ( The second sec |
|             | Body Coloured ORVM                           | ×                                                                   | √                | with Turn Indicator                   | with Turn Indicator                   | AND DE                                                                                                                                                                                                                                                                                                                                                                                                                                                                                                                                                                                                                                                                                                                                                                                                                                                                                                                                                                                                                                                                                                                                                                                                                                                                                                                                                                                                                                                                                                                                                                                                                                                                                                                                                                                                                                                                                                                                                                                                                                                                                                                         |
|             | Side Protection Moulding w/ Chrome Insert    | ×                                                                   | ×                | ✓                                     | √                                     | E THE AL                                                                                                                                                                                                                                                                                                                                                                                                                                                                                                                                                                                                                                                                                                                                                                                                                                                                                                                                                                                                                                                                                                                                                                                                                                                                                                                                                                                                                                                                                                                                                                                                                                                                                                                                                                                                                                                                                                                                                                                                                                                                                                                       |
|             | B Pillar Blackout                            | ×                                                                   | ×                | ✓                                     | ✓                                     |                                                                                                                                                                                                                                                                                                                                                                                                                                                                                                                                                                                                                                                                                                                                                                                                                                                                                                                                                                                                                                                                                                                                                                                                                                                                                                                                                                                                                                                                                                                                                                                                                                                                                                                                                                                                                                                                                                                                                                                                                                                                                                                                |
|             | Intermittent Wiper                           | ×                                                                   | ✓                | ✓                                     | ✓                                     |                                                                                                                                                                                                                                                                                                                                                                                                                                                                                                                                                                                                                                                                                                                                                                                                                                                                                                                                                                                                                                                                                                                                                                                                                                                                                                                                                                                                                                                                                                                                                                                                                                                                                                                                                                                                                                                                                                                                                                                                                                                                                                                                |
|             | Full Wheel Caps                              | ×                                                                   | ✓                | ✓                                     | ×                                     | CELESTIAL BLAC                                                                                                                                                                                                                                                                                                                                                                                                                                                                                                                                                                                                                                                                                                                                                                                                                                                                                                                                                                                                                                                                                                                                                                                                                                                                                                                                                                                                                                                                                                                                                                                                                                                                                                                                                                                                                                                                                                                                                                                                                                                                                                                 |
|             | 12 Spoke Alloy Wheels (4)                    | ×                                                                   | ×                | ×                                     | ✓                                     | CHEEDTH IE DEFIC                                                                                                                                                                                                                                                                                                                                                                                                                                                                                                                                                                                                                                                                                                                                                                                                                                                                                                                                                                                                                                                                                                                                                                                                                                                                                                                                                                                                                                                                                                                                                                                                                                                                                                                                                                                                                                                                                                                                                                                                                                                                                                               |
|             | Foldable Roof Antenna                        | ×                                                                   | √                | √                                     | ✓                                     |                                                                                                                                                                                                                                                                                                                                                                                                                                                                                                                                                                                                                                                                                                                                                                                                                                                                                                                                                                                                                                                                                                                                                                                                                                                                                                                                                                                                                                                                                                                                                                                                                                                                                                                                                                                                                                                                                                                                                                                                                                                                                                                                |
|             | Reverse Sensors                              | ×                                                                   | ×                | ×                                     | ✓                                     |                                                                                                                                                                                                                                                                                                                                                                                                                                                                                                                                                                                                                                                                                                                                                                                                                                                                                                                                                                                                                                                                                                                                                                                                                                                                                                                                                                                                                                                                                                                                                                                                                                                                                                                                                                                                                                                                                                                                                                                                                                                                                                                                |
|             | Chrome Garnish on Boot                       | ×                                                                   | √                | √                                     | ✓                                     |                                                                                                                                                                                                                                                                                                                                                                                                                                                                                                                                                                                                                                                                                                                                                                                                                                                                                                                                                                                                                                                                                                                                                                                                                                                                                                                                                                                                                                                                                                                                                                                                                                                                                                                                                                                                                                                                                                                                                                                                                                                                                                                                |
|             | Air Conditioner w/ Heater & Clean Air Filter | √                                                                   | <br>✓            | <br>✓                                 | <br>✓                                 | C distance                                                                                                                                                                                                                                                                                                                                                                                                                                                                                                                                                                                                                                                                                                                                                                                                                                                                                                                                                                                                                                                                                                                                                                                                                                                                                                                                                                                                                                                                                                                                                                                                                                                                                                                                                                                                                                                                                                                                                                                                                                                                                                                     |
|             | Power Windows w/ Driver Side Auto Down       | ×                                                                   | <br>✓            |                                       | <br>✓                                 | Con the set                                                                                                                                                                                                                                                                                                                                                                                                                                                                                                                                                                                                                                                                                                                                                                                                                                                                                                                                                                                                                                                                                                                                                                                                                                                                                                                                                                                                                                                                                                                                                                                                                                                                                                                                                                                                                                                                                                                                                                                                                                                                                                                    |
|             | Electric Power Steering w/ Tilt Function     | ✓                                                                   | √                | ✓                                     | ✓                                     | C2248 000                                                                                                                                                                                                                                                                                                                                                                                                                                                                                                                                                                                                                                                                                                                                                                                                                                                                                                                                                                                                                                                                                                                                                                                                                                                                                                                                                                                                                                                                                                                                                                                                                                                                                                                                                                                                                                                                                                                                                                                                                                                                                                                      |
|             | Central Locking                              | ×                                                                   | √                | √                                     |                                       |                                                                                                                                                                                                                                                                                                                                                                                                                                                                                                                                                                                                                                                                                                                                                                                                                                                                                                                                                                                                                                                                                                                                                                                                                                                                                                                                                                                                                                                                                                                                                                                                                                                                                                                                                                                                                                                                                                                                                                                                                                                                                                                                |
|             | Front Cabin Lights                           | ✓                                                                   | √                | √                                     | ✓                                     |                                                                                                                                                                                                                                                                                                                                                                                                                                                                                                                                                                                                                                                                                                                                                                                                                                                                                                                                                                                                                                                                                                                                                                                                                                                                                                                                                                                                                                                                                                                                                                                                                                                                                                                                                                                                                                                                                                                                                                                                                                                                                                                                |
|             | Front Power Outlet (12V)                     | ×                                                                   | ✓                | ✓                                     |                                       | NEW PEARL WHIT                                                                                                                                                                                                                                                                                                                                                                                                                                                                                                                                                                                                                                                                                                                                                                                                                                                                                                                                                                                                                                                                                                                                                                                                                                                                                                                                                                                                                                                                                                                                                                                                                                                                                                                                                                                                                                                                                                                                                                                                                                                                                                                 |
|             | Adjustable Front Headrest                    | ×                                                                   | <br>✓            | <br>✓                                 |                                       |                                                                                                                                                                                                                                                                                                                                                                                                                                                                                                                                                                                                                                                                                                                                                                                                                                                                                                                                                                                                                                                                                                                                                                                                                                                                                                                                                                                                                                                                                                                                                                                                                                                                                                                                                                                                                                                                                                                                                                                                                                                                                                                                |
|             | Height Adjustable Driver Seat                | ×                                                                   | <br>✓            |                                       |                                       |                                                                                                                                                                                                                                                                                                                                                                                                                                                                                                                                                                                                                                                                                                                                                                                                                                                                                                                                                                                                                                                                                                                                                                                                                                                                                                                                                                                                                                                                                                                                                                                                                                                                                                                                                                                                                                                                                                                                                                                                                                                                                                                                |
|             | Rear Defogger                                | ×                                                                   | <br>             | · · · · · · · · · · · · · · · · · · · | · · · · · · · · · · · · · · · · · · · |                                                                                                                                                                                                                                                                                                                                                                                                                                                                                                                                                                                                                                                                                                                                                                                                                                                                                                                                                                                                                                                                                                                                                                                                                                                                                                                                                                                                                                                                                                                                                                                                                                                                                                                                                                                                                                                                                                                                                                                                                                                                                                                                |
|             | Tachometer                                   | ×                                                                   | <br>_            | <br>✓                                 |                                       |                                                                                                                                                                                                                                                                                                                                                                                                                                                                                                                                                                                                                                                                                                                                                                                                                                                                                                                                                                                                                                                                                                                                                                                                                                                                                                                                                                                                                                                                                                                                                                                                                                                                                                                                                                                                                                                                                                                                                                                                                                                                                                                                |
|             | Digital Tripmeter                            | √                                                                   | <br>✓            | <br>✓                                 | · · · · · · · · · · · · · · · · · · · | A REPORT                                                                                                                                                                                                                                                                                                                                                                                                                                                                                                                                                                                                                                                                                                                                                                                                                                                                                                                                                                                                                                                                                                                                                                                                                                                                                                                                                                                                                                                                                                                                                                                                                                                                                                                                                                                                                                                                                                                                                                                                                                                                                                                       |
|             | Fuel Meter LCD Type with Digital Clock       | ×                                                                   | <br>✓            | · · · · · · · · · · · · · · · · · · · |                                       |                                                                                                                                                                                                                                                                                                                                                                                                                                                                                                                                                                                                                                                                                                                                                                                                                                                                                                                                                                                                                                                                                                                                                                                                                                                                                                                                                                                                                                                                                                                                                                                                                                                                                                                                                                                                                                                                                                                                                                                                                                                                                                                                |
|             | Tuermeter LOD Type with Digital Olock        | ~                                                                   |                  | 2 DIN CD MP3/AM/FM                    | 2 DIN CD MP3/AM/FM                    | Carles and                                                                                                                                                                                                                                                                                                                                                                                                                                                                                                                                                                                                                                                                                                                                                                                                                                                                                                                                                                                                                                                                                                                                                                                                                                                                                                                                                                                                                                                                                                                                                                                                                                                                                                                                                                                                                                                                                                                                                                                                                                                                                                                     |
|             | Audio System w/ Remote                       | ×                                                                   | ×                | w/USB                                 | w/USB, Aux In, Bluetooth#             |                                                                                                                                                                                                                                                                                                                                                                                                                                                                                                                                                                                                                                                                                                                                                                                                                                                                                                                                                                                                                                                                                                                                                                                                                                                                                                                                                                                                                                                                                                                                                                                                                                                                                                                                                                                                                                                                                                                                                                                                                                                                                                                                |
|             | Speakers                                     | × 2 Nos. Door + 2 Nos. IP + 2 Nos. Rear Parcel Tray                 |                  |                                       |                                       |                                                                                                                                                                                                                                                                                                                                                                                                                                                                                                                                                                                                                                                                                                                                                                                                                                                                                                                                                                                                                                                                                                                                                                                                                                                                                                                                                                                                                                                                                                                                                                                                                                                                                                                                                                                                                                                                                                                                                                                                                                                                                                                                |
|             | Audio Controls on Steering Wheel             | ×                                                                   | × 2 NOS. DC      | x                                     |                                       | VERMILION RED                                                                                                                                                                                                                                                                                                                                                                                                                                                                                                                                                                                                                                                                                                                                                                                                                                                                                                                                                                                                                                                                                                                                                                                                                                                                                                                                                                                                                                                                                                                                                                                                                                                                                                                                                                                                                                                                                                                                                                                                                                                                                                                  |
|             | Outside Rear View Mirror                     |                                                                     | Lever Adjustable | <u> </u>                              | ►<br>Electric Adjustable              |                                                                                                                                                                                                                                                                                                                                                                                                                                                                                                                                                                                                                                                                                                                                                                                                                                                                                                                                                                                                                                                                                                                                                                                                                                                                                                                                                                                                                                                                                                                                                                                                                                                                                                                                                                                                                                                                                                                                                                                                                                                                                                                                |
| NTERIOR     | Two-tone Premium Interiors                   | ×                                                                   |                  | ✓                                     |                                       |                                                                                                                                                                                                                                                                                                                                                                                                                                                                                                                                                                                                                                                                                                                                                                                                                                                                                                                                                                                                                                                                                                                                                                                                                                                                                                                                                                                                                                                                                                                                                                                                                                                                                                                                                                                                                                                                                                                                                                                                                                                                                                                                |
| INTERIOR    | New Design Fabric Seats                      | ×                                                                   | <b>∨</b>         | ↓<br>↓                                | ✓<br>✓                                | /                                                                                                                                                                                                                                                                                                                                                                                                                                                                                                                                                                                                                                                                                                                                                                                                                                                                                                                                                                                                                                                                                                                                                                                                                                                                                                                                                                                                                                                                                                                                                                                                                                                                                                                                                                                                                                                                                                                                                                                                                                                                                                                              |
|             | Fabric Insert Door Trim                      | × ×                                                                 | × ×              | ✓<br>✓                                |                                       |                                                                                                                                                                                                                                                                                                                                                                                                                                                                                                                                                                                                                                                                                                                                                                                                                                                                                                                                                                                                                                                                                                                                                                                                                                                                                                                                                                                                                                                                                                                                                                                                                                                                                                                                                                                                                                                                                                                                                                                                                                                                                                                                |
|             | 3 Spoke Steering Wheel with Silver Accent    | ×                                                                   | ×                | ✓<br>✓                                | Sporty Leather Wrapped                | ATT AT                                                                                                                                                                                                                                                                                                                                                                                                                                                                                                                                                                                                                                                                                                                                                                                                                                                                                                                                                                                                                                                                                                                                                                                                                                                                                                                                                                                                                                                                                                                                                                                                                                                                                                                                                                                                                                                                                                                                                                                                                                                                                                                         |
|             | Day / Night Inside Rear View Mirror          | ✓<br>✓                                                              | ✓<br>✓           | ✓<br>✓                                | Sporty Leatner Wrapped                | Cind C                                                                                                                                                                                                                                                                                                                                                                                                                                                                                                                                                                                                                                                                                                                                                                                                                                                                                                                                                                                                                                                                                                                                                                                                                                                                                                                                                                                                                                                                                                                                                                                                                                                                                                                                                                                                                                                                                                                                                                                                                                                                                                                         |
|             | , ,                                          | ✓<br>✓                                                              | v<br>_√          | ✓<br>✓ (With Passen                   | aor Sido Mirror)                      | Contraction of the second                                                                                                                                                                                                                                                                                                                                                                                                                                                                                                                                                                                                                                                                                                                                                                                                                                                                                                                                                                                                                                                                                                                                                                                                                                                                                                                                                                                                                                                                                                                                                                                                                                                                                                                                                                                                                                                                                                                                                                                                                                                                                                      |
|             | Driver & Passenger Sun Visor                 |                                                                     |                  | Vitin Passen                          |                                       |                                                                                                                                                                                                                                                                                                                                                                                                                                                                                                                                                                                                                                                                                                                                                                                                                                                                                                                                                                                                                                                                                                                                                                                                                                                                                                                                                                                                                                                                                                                                                                                                                                                                                                                                                                                                                                                                                                                                                                                                                                                                                                                                |
|             | Chrome Accented Shift Knob                   | ×                                                                   | × ×              | v                                     | ✓<br>✓                                | HARMONY BEIG                                                                                                                                                                                                                                                                                                                                                                                                                                                                                                                                                                                                                                                                                                                                                                                                                                                                                                                                                                                                                                                                                                                                                                                                                                                                                                                                                                                                                                                                                                                                                                                                                                                                                                                                                                                                                                                                                                                                                                                                                                                                                                                   |
|             | Chrome Accented AC Rings                     |                                                                     | ×                | 2 Noo                                 | ×                                     | TAKMONY BEIG                                                                                                                                                                                                                                                                                                                                                                                                                                                                                                                                                                                                                                                                                                                                                                                                                                                                                                                                                                                                                                                                                                                                                                                                                                                                                                                                                                                                                                                                                                                                                                                                                                                                                                                                                                                                                                                                                                                                                                                                                                                                                                                   |
|             | Assist Grip w/ Coat Hook                     | 1 No.                                                               |                  | 3 Nos.                                | ✓                                     |                                                                                                                                                                                                                                                                                                                                                                                                                                                                                                                                                                                                                                                                                                                                                                                                                                                                                                                                                                                                                                                                                                                                                                                                                                                                                                                                                                                                                                                                                                                                                                                                                                                                                                                                                                                                                                                                                                                                                                                                                                                                                                                                |
|             | New Wood Grain Finish on Door Armrest        | *                                                                   | ×                | *                                     |                                       |                                                                                                                                                                                                                                                                                                                                                                                                                                                                                                                                                                                                                                                                                                                                                                                                                                                                                                                                                                                                                                                                                                                                                                                                                                                                                                                                                                                                                                                                                                                                                                                                                                                                                                                                                                                                                                                                                                                                                                                                                                                                                                                                |
|             | Remote Fuel Lid & Tailgate Opener            | <b>√</b>                                                            | <u>√</u>         | ✓                                     | <u>√</u>                              | /                                                                                                                                                                                                                                                                                                                                                                                                                                                                                                                                                                                                                                                                                                                                                                                                                                                                                                                                                                                                                                                                                                                                                                                                                                                                                                                                                                                                                                                                                                                                                                                                                                                                                                                                                                                                                                                                                                                                                                                                                                                                                                                              |
| SECURITY    | Dual SRS Airbags (D+P)                       | <b>√</b>                                                            | ✓                | ✓                                     | ✓                                     | and the second s |
|             | Driver Seatbelt Warning                      | √                                                                   |                  | ✓ (with Buzzer)                       |                                       | A AND AND AND AND AND AND AND AND AND AN                                                                                                                                                                                                                                                                                                                                                                                                                                                                                                                                                                                                                                                                                                                                                                                                                                                                                                                                                                                                                                                                                                                                                                                                                                                                                                                                                                                                                                                                                                                                                                                                                                                                                                                                                                                                                                                                                                                                                                                                                                                                                       |
|             | ABS w/ EBD                                   | ×                                                                   | ×                | ✓                                     | ✓                                     | A SHARE                                                                                                                                                                                                                                                                                                                                                                                                                                                                                                                                                                                                                                                                                                                                                                                                                                                                                                                                                                                                                                                                                                                                                                                                                                                                                                                                                                                                                                                                                                                                                                                                                                                                                                                                                                                                                                                                                                                                                                                                                                                                                                                        |
|             | Immobiliser                                  | ✓                                                                   | ✓                | ✓                                     | ✓                                     |                                                                                                                                                                                                                                                                                                                                                                                                                                                                                                                                                                                                                                                                                                                                                                                                                                                                                                                                                                                                                                                                                                                                                                                                                                                                                                                                                                                                                                                                                                                                                                                                                                                                                                                                                                                                                                                                                                                                                                                                                                                                                                                                |
|             | Keyless Entry                                | ×                                                                   | √                | ✓                                     | ✓                                     |                                                                                                                                                                                                                                                                                                                                                                                                                                                                                                                                                                                                                                                                                                                                                                                                                                                                                                                                                                                                                                                                                                                                                                                                                                                                                                                                                                                                                                                                                                                                                                                                                                                                                                                                                                                                                                                                                                                                                                                                                                                                                                                                |
|             | Headlamp On Warning                          | ×                                                                   |                  | ✓ (with Buzzer)                       |                                       | TATE TETE                                                                                                                                                                                                                                                                                                                                                                                                                                                                                                                                                                                                                                                                                                                                                                                                                                                                                                                                                                                                                                                                                                                                                                                                                                                                                                                                                                                                                                                                                                                                                                                                                                                                                                                                                                                                                                                                                                                                                                                                                                                                                                                      |
|             | Door Ajar Warning                            | ✓                                                                   |                  |                                       |                                       | WHITE                                                                                                                                                                                                                                                                                                                                                                                                                                                                                                                                                                                                                                                                                                                                                                                                                                                                                                                                                                                                                                                                                                                                                                                                                                                                                                                                                                                                                                                                                                                                                                                                                                                                                                                                                                                                                                                                                                                                                                                                                                                                                                                          |