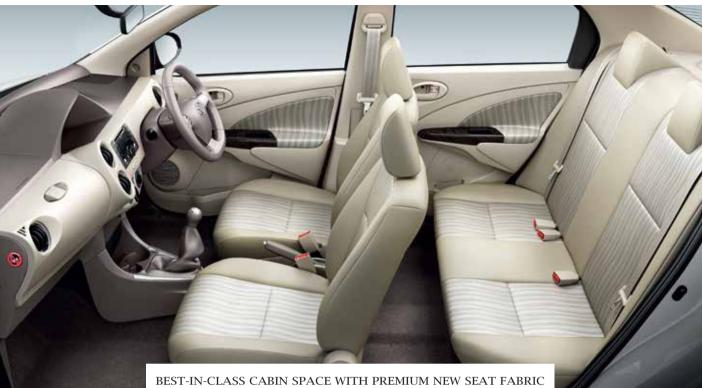

#### TECHNICAL SPECIFICATIONS

|             |                                              | PETROL                                                              |                  | DIESEL                                |                                       |                                                                                                                                                                                                                                                                                                                                                                                                                                                                                                                                                                                                                                                                                                                                                                                                                                                                                                                                                                                                                                                                                                                                                                                                                                                                                                                                                                                                                                                                                                                                                                                                                                                                                                                                                                                                                                                                                                                                                                                                                                                                                                                                |
|-------------|----------------------------------------------|---------------------------------------------------------------------|------------------|---------------------------------------|---------------------------------------|--------------------------------------------------------------------------------------------------------------------------------------------------------------------------------------------------------------------------------------------------------------------------------------------------------------------------------------------------------------------------------------------------------------------------------------------------------------------------------------------------------------------------------------------------------------------------------------------------------------------------------------------------------------------------------------------------------------------------------------------------------------------------------------------------------------------------------------------------------------------------------------------------------------------------------------------------------------------------------------------------------------------------------------------------------------------------------------------------------------------------------------------------------------------------------------------------------------------------------------------------------------------------------------------------------------------------------------------------------------------------------------------------------------------------------------------------------------------------------------------------------------------------------------------------------------------------------------------------------------------------------------------------------------------------------------------------------------------------------------------------------------------------------------------------------------------------------------------------------------------------------------------------------------------------------------------------------------------------------------------------------------------------------------------------------------------------------------------------------------------------------|
| ENGINE      | Туре                                         | 4 Cylinder 16V, DOHC                                                |                  | 4 Cylinder 8V                         |                                       |                                                                                                                                                                                                                                                                                                                                                                                                                                                                                                                                                                                                                                                                                                                                                                                                                                                                                                                                                                                                                                                                                                                                                                                                                                                                                                                                                                                                                                                                                                                                                                                                                                                                                                                                                                                                                                                                                                                                                                                                                                                                                                                                |
|             | Size                                         | 1496 c                                                              |                  | 1364 c                                |                                       | Caller A                                                                                                                                                                                                                                                                                                                                                                                                                                                                                                                                                                                                                                                                                                                                                                                                                                                                                                                                                                                                                                                                                                                                                                                                                                                                                                                                                                                                                                                                                                                                                                                                                                                                                                                                                                                                                                                                                                                                                                                                                                                                                                                       |
|             | Max. Power                                   | 66KW (90PS) @ 5600 rpm                                              |                  | 50KW (68PS) @ 3800 rpm                |                                       | The set                                                                                                                                                                                                                                                                                                                                                                                                                                                                                                                                                                                                                                                                                                                                                                                                                                                                                                                                                                                                                                                                                                                                                                                                                                                                                                                                                                                                                                                                                                                                                                                                                                                                                                                                                                                                                                                                                                                                                                                                                                                                                                                        |
|             | Max. Torque                                  | 132 Nm (13.46 kợ                                                    | g-m) @ 3000 rpm  | 170 Nm (17.3 kg-m) @ 1800 - 2400 rpm  |                                       | Letter all                                                                                                                                                                                                                                                                                                                                                                                                                                                                                                                                                                                                                                                                                                                                                                                                                                                                                                                                                                                                                                                                                                                                                                                                                                                                                                                                                                                                                                                                                                                                                                                                                                                                                                                                                                                                                                                                                                                                                                                                                                                                                                                     |
|             | Fuel Supply System                           | Electronic Fuel Injection (EFI) Common Rail Direct Injection (CRDI) |                  |                                       | ct Injection (CRDI)                   |                                                                                                                                                                                                                                                                                                                                                                                                                                                                                                                                                                                                                                                                                                                                                                                                                                                                                                                                                                                                                                                                                                                                                                                                                                                                                                                                                                                                                                                                                                                                                                                                                                                                                                                                                                                                                                                                                                                                                                                                                                                                                                                                |
| RANSMISSION | Туре                                         |                                                                     | 5 Speed          | Manual                                |                                       |                                                                                                                                                                                                                                                                                                                                                                                                                                                                                                                                                                                                                                                                                                                                                                                                                                                                                                                                                                                                                                                                                                                                                                                                                                                                                                                                                                                                                                                                                                                                                                                                                                                                                                                                                                                                                                                                                                                                                                                                                                                                                                                                |
| USPENSION   | Front                                        | MacPherson Strut                                                    |                  |                                       |                                       | CLASSIC GREY                                                                                                                                                                                                                                                                                                                                                                                                                                                                                                                                                                                                                                                                                                                                                                                                                                                                                                                                                                                                                                                                                                                                                                                                                                                                                                                                                                                                                                                                                                                                                                                                                                                                                                                                                                                                                                                                                                                                                                                                                                                                                                                   |
|             | Rear                                         | Torsion Beam                                                        |                  |                                       |                                       |                                                                                                                                                                                                                                                                                                                                                                                                                                                                                                                                                                                                                                                                                                                                                                                                                                                                                                                                                                                                                                                                                                                                                                                                                                                                                                                                                                                                                                                                                                                                                                                                                                                                                                                                                                                                                                                                                                                                                                                                                                                                                                                                |
| BRAKES      | Front                                        |                                                                     | Ventilat         | ed Disc                               |                                       |                                                                                                                                                                                                                                                                                                                                                                                                                                                                                                                                                                                                                                                                                                                                                                                                                                                                                                                                                                                                                                                                                                                                                                                                                                                                                                                                                                                                                                                                                                                                                                                                                                                                                                                                                                                                                                                                                                                                                                                                                                                                                                                                |
|             | Rear                                         | Drum                                                                |                  |                                       |                                       | /                                                                                                                                                                                                                                                                                                                                                                                                                                                                                                                                                                                                                                                                                                                                                                                                                                                                                                                                                                                                                                                                                                                                                                                                                                                                                                                                                                                                                                                                                                                                                                                                                                                                                                                                                                                                                                                                                                                                                                                                                                                                                                                              |
|             | Overall Length x Width x Height              | 4265 mm x 1695 mm x 1510 mm                                         |                  |                                       |                                       |                                                                                                                                                                                                                                                                                                                                                                                                                                                                                                                                                                                                                                                                                                                                                                                                                                                                                                                                                                                                                                                                                                                                                                                                                                                                                                                                                                                                                                                                                                                                                                                                                                                                                                                                                                                                                                                                                                                                                                                                                                                                                                                                |
|             | Wheelbase                                    | 2550 mm                                                             |                  |                                       |                                       | A CONTRACTOR                                                                                                                                                                                                                                                                                                                                                                                                                                                                                                                                                                                                                                                                                                                                                                                                                                                                                                                                                                                                                                                                                                                                                                                                                                                                                                                                                                                                                                                                                                                                                                                                                                                                                                                                                                                                                                                                                                                                                                                                                                                                                                                   |
|             | Fuel Tank Capacity                           | 45 Litres                                                           |                  |                                       |                                       | Conduct of the                                                                                                                                                                                                                                                                                                                                                                                                                                                                                                                                                                                                                                                                                                                                                                                                                                                                                                                                                                                                                                                                                                                                                                                                                                                                                                                                                                                                                                                                                                                                                                                                                                                                                                                                                                                                                                                                                                                                                                                                                                                                                                                 |
|             | Turning Circle Radius                        | 4.9 m                                                               |                  |                                       |                                       |                                                                                                                                                                                                                                                                                                                                                                                                                                                                                                                                                                                                                                                                                                                                                                                                                                                                                                                                                                                                                                                                                                                                                                                                                                                                                                                                                                                                                                                                                                                                                                                                                                                                                                                                                                                                                                                                                                                                                                                                                                                                                                                                |
|             | Boot Space                                   | 0.595 m³ (595 Litres)                                               |                  |                                       |                                       |                                                                                                                                                                                                                                                                                                                                                                                                                                                                                                                                                                                                                                                                                                                                                                                                                                                                                                                                                                                                                                                                                                                                                                                                                                                                                                                                                                                                                                                                                                                                                                                                                                                                                                                                                                                                                                                                                                                                                                                                                                                                                                                                |
|             | Tyre (Tubeless)                              | 185 / 60 R15                                                        |                  |                                       |                                       |                                                                                                                                                                                                                                                                                                                                                                                                                                                                                                                                                                                                                                                                                                                                                                                                                                                                                                                                                                                                                                                                                                                                                                                                                                                                                                                                                                                                                                                                                                                                                                                                                                                                                                                                                                                                                                                                                                                                                                                                                                                                                                                                |
| RADE        |                                              | J / JD                                                              | G / GD           | V / VD                                | VX / VXD                              | SYMPHONY SILVE                                                                                                                                                                                                                                                                                                                                                                                                                                                                                                                                                                                                                                                                                                                                                                                                                                                                                                                                                                                                                                                                                                                                                                                                                                                                                                                                                                                                                                                                                                                                                                                                                                                                                                                                                                                                                                                                                                                                                                                                                                                                                                                 |
| XTERIOR     | New Design Front Grille                      | ×(Matte Black)                                                      | ✓ (Single        | Chrome)                               | ✓(Double Chrome)                      |                                                                                                                                                                                                                                                                                                                                                                                                                                                                                                                                                                                                                                                                                                                                                                                                                                                                                                                                                                                                                                                                                                                                                                                                                                                                                                                                                                                                                                                                                                                                                                                                                                                                                                                                                                                                                                                                                                                                                                                                                                                                                                                                |
|             | Body Coloured Bumpers                        | ✓                                                                   | √                | ✓                                     | √                                     |                                                                                                                                                                                                                                                                                                                                                                                                                                                                                                                                                                                                                                                                                                                                                                                                                                                                                                                                                                                                                                                                                                                                                                                                                                                                                                                                                                                                                                                                                                                                                                                                                                                                                                                                                                                                                                                                                                                                                                                                                                                                                                                                |
|             | Front Fog Lamps                              | ×                                                                   | ×                | ×                                     | ✓                                     |                                                                                                                                                                                                                                                                                                                                                                                                                                                                                                                                                                                                                                                                                                                                                                                                                                                                                                                                                                                                                                                                                                                                                                                                                                                                                                                                                                                                                                                                                                                                                                                                                                                                                                                                                                                                                                                                                                                                                                                                                                                                                                                                |
|             | Body Coloured Door Handles                   | ×                                                                   | √                | √                                     | ✓ (With Chrome Insert)                | ( The second sec |
|             | Body Coloured ORVM                           | ×                                                                   | √                | with Turn Indicator                   | with Turn Indicator                   | AND DE                                                                                                                                                                                                                                                                                                                                                                                                                                                                                                                                                                                                                                                                                                                                                                                                                                                                                                                                                                                                                                                                                                                                                                                                                                                                                                                                                                                                                                                                                                                                                                                                                                                                                                                                                                                                                                                                                                                                                                                                                                                                                                                         |
|             | Side Protection Moulding w/ Chrome Insert    | ×                                                                   | ×                | ✓                                     | √                                     | E THE AL                                                                                                                                                                                                                                                                                                                                                                                                                                                                                                                                                                                                                                                                                                                                                                                                                                                                                                                                                                                                                                                                                                                                                                                                                                                                                                                                                                                                                                                                                                                                                                                                                                                                                                                                                                                                                                                                                                                                                                                                                                                                                                                       |
|             | B Pillar Blackout                            | ×                                                                   | ×                | ✓                                     | ✓                                     |                                                                                                                                                                                                                                                                                                                                                                                                                                                                                                                                                                                                                                                                                                                                                                                                                                                                                                                                                                                                                                                                                                                                                                                                                                                                                                                                                                                                                                                                                                                                                                                                                                                                                                                                                                                                                                                                                                                                                                                                                                                                                                                                |
|             | Intermittent Wiper                           | ×                                                                   | ✓                | ✓                                     | ✓                                     |                                                                                                                                                                                                                                                                                                                                                                                                                                                                                                                                                                                                                                                                                                                                                                                                                                                                                                                                                                                                                                                                                                                                                                                                                                                                                                                                                                                                                                                                                                                                                                                                                                                                                                                                                                                                                                                                                                                                                                                                                                                                                                                                |
|             | Full Wheel Caps                              | ×                                                                   | ✓                | ✓                                     | ×                                     | CELESTIAL BLAC                                                                                                                                                                                                                                                                                                                                                                                                                                                                                                                                                                                                                                                                                                                                                                                                                                                                                                                                                                                                                                                                                                                                                                                                                                                                                                                                                                                                                                                                                                                                                                                                                                                                                                                                                                                                                                                                                                                                                                                                                                                                                                                 |
|             | 12 Spoke Alloy Wheels (4)                    | ×                                                                   | ×                | ×                                     | ✓                                     | CHEEDTH IE DEFIC                                                                                                                                                                                                                                                                                                                                                                                                                                                                                                                                                                                                                                                                                                                                                                                                                                                                                                                                                                                                                                                                                                                                                                                                                                                                                                                                                                                                                                                                                                                                                                                                                                                                                                                                                                                                                                                                                                                                                                                                                                                                                                               |
|             | Foldable Roof Antenna                        | ×                                                                   | √                | √                                     | ✓                                     |                                                                                                                                                                                                                                                                                                                                                                                                                                                                                                                                                                                                                                                                                                                                                                                                                                                                                                                                                                                                                                                                                                                                                                                                                                                                                                                                                                                                                                                                                                                                                                                                                                                                                                                                                                                                                                                                                                                                                                                                                                                                                                                                |
|             | Reverse Sensors                              | ×                                                                   | ×                | ×                                     | ✓                                     |                                                                                                                                                                                                                                                                                                                                                                                                                                                                                                                                                                                                                                                                                                                                                                                                                                                                                                                                                                                                                                                                                                                                                                                                                                                                                                                                                                                                                                                                                                                                                                                                                                                                                                                                                                                                                                                                                                                                                                                                                                                                                                                                |
|             | Chrome Garnish on Boot                       | ×                                                                   | √                | √                                     | ✓                                     |                                                                                                                                                                                                                                                                                                                                                                                                                                                                                                                                                                                                                                                                                                                                                                                                                                                                                                                                                                                                                                                                                                                                                                                                                                                                                                                                                                                                                                                                                                                                                                                                                                                                                                                                                                                                                                                                                                                                                                                                                                                                                                                                |
|             | Air Conditioner w/ Heater & Clean Air Filter | √                                                                   | <br>✓            | <br>✓                                 | <br>✓                                 | C distance                                                                                                                                                                                                                                                                                                                                                                                                                                                                                                                                                                                                                                                                                                                                                                                                                                                                                                                                                                                                                                                                                                                                                                                                                                                                                                                                                                                                                                                                                                                                                                                                                                                                                                                                                                                                                                                                                                                                                                                                                                                                                                                     |
|             | Power Windows w/ Driver Side Auto Down       | ×                                                                   | <br>✓            |                                       | <br>✓                                 | Con the set                                                                                                                                                                                                                                                                                                                                                                                                                                                                                                                                                                                                                                                                                                                                                                                                                                                                                                                                                                                                                                                                                                                                                                                                                                                                                                                                                                                                                                                                                                                                                                                                                                                                                                                                                                                                                                                                                                                                                                                                                                                                                                                    |
|             | Electric Power Steering w/ Tilt Function     | ✓                                                                   | √                | ✓                                     | ✓                                     | C2248 000                                                                                                                                                                                                                                                                                                                                                                                                                                                                                                                                                                                                                                                                                                                                                                                                                                                                                                                                                                                                                                                                                                                                                                                                                                                                                                                                                                                                                                                                                                                                                                                                                                                                                                                                                                                                                                                                                                                                                                                                                                                                                                                      |
|             | Central Locking                              | ×                                                                   | √                | √                                     |                                       |                                                                                                                                                                                                                                                                                                                                                                                                                                                                                                                                                                                                                                                                                                                                                                                                                                                                                                                                                                                                                                                                                                                                                                                                                                                                                                                                                                                                                                                                                                                                                                                                                                                                                                                                                                                                                                                                                                                                                                                                                                                                                                                                |
|             | Front Cabin Lights                           | ✓                                                                   | √                | √                                     | ✓                                     |                                                                                                                                                                                                                                                                                                                                                                                                                                                                                                                                                                                                                                                                                                                                                                                                                                                                                                                                                                                                                                                                                                                                                                                                                                                                                                                                                                                                                                                                                                                                                                                                                                                                                                                                                                                                                                                                                                                                                                                                                                                                                                                                |
|             | Front Power Outlet (12V)                     | ×                                                                   | ✓                | ✓                                     |                                       | NEW PEARL WHIT                                                                                                                                                                                                                                                                                                                                                                                                                                                                                                                                                                                                                                                                                                                                                                                                                                                                                                                                                                                                                                                                                                                                                                                                                                                                                                                                                                                                                                                                                                                                                                                                                                                                                                                                                                                                                                                                                                                                                                                                                                                                                                                 |
|             | Adjustable Front Headrest                    | ×                                                                   | <br>✓            | <br>✓                                 |                                       |                                                                                                                                                                                                                                                                                                                                                                                                                                                                                                                                                                                                                                                                                                                                                                                                                                                                                                                                                                                                                                                                                                                                                                                                                                                                                                                                                                                                                                                                                                                                                                                                                                                                                                                                                                                                                                                                                                                                                                                                                                                                                                                                |
|             | Height Adjustable Driver Seat                | ×                                                                   | <br>✓            |                                       |                                       |                                                                                                                                                                                                                                                                                                                                                                                                                                                                                                                                                                                                                                                                                                                                                                                                                                                                                                                                                                                                                                                                                                                                                                                                                                                                                                                                                                                                                                                                                                                                                                                                                                                                                                                                                                                                                                                                                                                                                                                                                                                                                                                                |
|             | Rear Defogger                                | ×                                                                   | <br>             | · · · · · · · · · · · · · · · · · · · | · · · · · · · · · · · · · · · · · · · |                                                                                                                                                                                                                                                                                                                                                                                                                                                                                                                                                                                                                                                                                                                                                                                                                                                                                                                                                                                                                                                                                                                                                                                                                                                                                                                                                                                                                                                                                                                                                                                                                                                                                                                                                                                                                                                                                                                                                                                                                                                                                                                                |
|             | Tachometer                                   | ×                                                                   | <br>_            | <br>✓                                 |                                       |                                                                                                                                                                                                                                                                                                                                                                                                                                                                                                                                                                                                                                                                                                                                                                                                                                                                                                                                                                                                                                                                                                                                                                                                                                                                                                                                                                                                                                                                                                                                                                                                                                                                                                                                                                                                                                                                                                                                                                                                                                                                                                                                |
|             | Digital Tripmeter                            | √                                                                   | <br>✓            | <br>✓                                 | · · · · · · · · · · · · · · · · · · · | A REPORT                                                                                                                                                                                                                                                                                                                                                                                                                                                                                                                                                                                                                                                                                                                                                                                                                                                                                                                                                                                                                                                                                                                                                                                                                                                                                                                                                                                                                                                                                                                                                                                                                                                                                                                                                                                                                                                                                                                                                                                                                                                                                                                       |
|             | Fuel Meter LCD Type with Digital Clock       | ×                                                                   | <br>✓            | · · · · · · · · · · · · · · · · · · · |                                       |                                                                                                                                                                                                                                                                                                                                                                                                                                                                                                                                                                                                                                                                                                                                                                                                                                                                                                                                                                                                                                                                                                                                                                                                                                                                                                                                                                                                                                                                                                                                                                                                                                                                                                                                                                                                                                                                                                                                                                                                                                                                                                                                |
|             | Tuermeter LOD Type with Digital Olock        | ~                                                                   |                  | 2 DIN CD MP3/AM/FM                    | 2 DIN CD MP3/AM/FM                    | Carles and                                                                                                                                                                                                                                                                                                                                                                                                                                                                                                                                                                                                                                                                                                                                                                                                                                                                                                                                                                                                                                                                                                                                                                                                                                                                                                                                                                                                                                                                                                                                                                                                                                                                                                                                                                                                                                                                                                                                                                                                                                                                                                                     |
|             | Audio System w/ Remote                       | ×                                                                   | ×                | w/USB                                 | w/USB, Aux In, Bluetooth#             |                                                                                                                                                                                                                                                                                                                                                                                                                                                                                                                                                                                                                                                                                                                                                                                                                                                                                                                                                                                                                                                                                                                                                                                                                                                                                                                                                                                                                                                                                                                                                                                                                                                                                                                                                                                                                                                                                                                                                                                                                                                                                                                                |
|             | Speakers                                     | × 2 Nos. Door + 2 Nos. IP + 2 Nos. Rear Parcel Tray                 |                  |                                       |                                       |                                                                                                                                                                                                                                                                                                                                                                                                                                                                                                                                                                                                                                                                                                                                                                                                                                                                                                                                                                                                                                                                                                                                                                                                                                                                                                                                                                                                                                                                                                                                                                                                                                                                                                                                                                                                                                                                                                                                                                                                                                                                                                                                |
|             | Audio Controls on Steering Wheel             | ×                                                                   | × 2 NOS. DC      | x                                     |                                       | VERMILION RED                                                                                                                                                                                                                                                                                                                                                                                                                                                                                                                                                                                                                                                                                                                                                                                                                                                                                                                                                                                                                                                                                                                                                                                                                                                                                                                                                                                                                                                                                                                                                                                                                                                                                                                                                                                                                                                                                                                                                                                                                                                                                                                  |
|             | Outside Rear View Mirror                     |                                                                     | Lever Adjustable | <u> </u>                              | ►<br>Electric Adjustable              |                                                                                                                                                                                                                                                                                                                                                                                                                                                                                                                                                                                                                                                                                                                                                                                                                                                                                                                                                                                                                                                                                                                                                                                                                                                                                                                                                                                                                                                                                                                                                                                                                                                                                                                                                                                                                                                                                                                                                                                                                                                                                                                                |
| NTERIOR     | Two-tone Premium Interiors                   | ×                                                                   |                  | ✓                                     |                                       |                                                                                                                                                                                                                                                                                                                                                                                                                                                                                                                                                                                                                                                                                                                                                                                                                                                                                                                                                                                                                                                                                                                                                                                                                                                                                                                                                                                                                                                                                                                                                                                                                                                                                                                                                                                                                                                                                                                                                                                                                                                                                                                                |
| INTERIOR    | New Design Fabric Seats                      | ×                                                                   | <b>∨</b>         | ↓<br>↓                                | ✓<br>✓                                | /                                                                                                                                                                                                                                                                                                                                                                                                                                                                                                                                                                                                                                                                                                                                                                                                                                                                                                                                                                                                                                                                                                                                                                                                                                                                                                                                                                                                                                                                                                                                                                                                                                                                                                                                                                                                                                                                                                                                                                                                                                                                                                                              |
|             | Fabric Insert Door Trim                      | × ×                                                                 | × ×              | ✓<br>✓                                |                                       |                                                                                                                                                                                                                                                                                                                                                                                                                                                                                                                                                                                                                                                                                                                                                                                                                                                                                                                                                                                                                                                                                                                                                                                                                                                                                                                                                                                                                                                                                                                                                                                                                                                                                                                                                                                                                                                                                                                                                                                                                                                                                                                                |
|             | 3 Spoke Steering Wheel with Silver Accent    | ×                                                                   | ×                | ✓<br>✓                                | Sporty Leather Wrapped                | ATT AT                                                                                                                                                                                                                                                                                                                                                                                                                                                                                                                                                                                                                                                                                                                                                                                                                                                                                                                                                                                                                                                                                                                                                                                                                                                                                                                                                                                                                                                                                                                                                                                                                                                                                                                                                                                                                                                                                                                                                                                                                                                                                                                         |
|             | Day / Night Inside Rear View Mirror          | ✓<br>✓                                                              | ✓<br>✓           | ✓<br>✓                                | Sporty Leatner Wrapped                | Cind C                                                                                                                                                                                                                                                                                                                                                                                                                                                                                                                                                                                                                                                                                                                                                                                                                                                                                                                                                                                                                                                                                                                                                                                                                                                                                                                                                                                                                                                                                                                                                                                                                                                                                                                                                                                                                                                                                                                                                                                                                                                                                                                         |
|             | , ,                                          | ✓<br>✓                                                              | v<br>_√          | ✓<br>✓ (With Passen                   | aor Sido Mirror)                      | Contraction of the second                                                                                                                                                                                                                                                                                                                                                                                                                                                                                                                                                                                                                                                                                                                                                                                                                                                                                                                                                                                                                                                                                                                                                                                                                                                                                                                                                                                                                                                                                                                                                                                                                                                                                                                                                                                                                                                                                                                                                                                                                                                                                                      |
|             | Driver & Passenger Sun Visor                 |                                                                     |                  | Vitin Passen                          |                                       |                                                                                                                                                                                                                                                                                                                                                                                                                                                                                                                                                                                                                                                                                                                                                                                                                                                                                                                                                                                                                                                                                                                                                                                                                                                                                                                                                                                                                                                                                                                                                                                                                                                                                                                                                                                                                                                                                                                                                                                                                                                                                                                                |
|             | Chrome Accented Shift Knob                   | ×                                                                   | × ×              | v                                     | ✓<br>✓                                | HARMONY BEIG                                                                                                                                                                                                                                                                                                                                                                                                                                                                                                                                                                                                                                                                                                                                                                                                                                                                                                                                                                                                                                                                                                                                                                                                                                                                                                                                                                                                                                                                                                                                                                                                                                                                                                                                                                                                                                                                                                                                                                                                                                                                                                                   |
|             | Chrome Accented AC Rings                     |                                                                     | ×                | 2 Noo                                 | ×                                     | TAKMONY BEIG                                                                                                                                                                                                                                                                                                                                                                                                                                                                                                                                                                                                                                                                                                                                                                                                                                                                                                                                                                                                                                                                                                                                                                                                                                                                                                                                                                                                                                                                                                                                                                                                                                                                                                                                                                                                                                                                                                                                                                                                                                                                                                                   |
|             | Assist Grip w/ Coat Hook                     | 1 No.                                                               |                  | 3 Nos.                                | ✓                                     |                                                                                                                                                                                                                                                                                                                                                                                                                                                                                                                                                                                                                                                                                                                                                                                                                                                                                                                                                                                                                                                                                                                                                                                                                                                                                                                                                                                                                                                                                                                                                                                                                                                                                                                                                                                                                                                                                                                                                                                                                                                                                                                                |
|             | New Wood Grain Finish on Door Armrest        | *                                                                   | ×                | *                                     |                                       |                                                                                                                                                                                                                                                                                                                                                                                                                                                                                                                                                                                                                                                                                                                                                                                                                                                                                                                                                                                                                                                                                                                                                                                                                                                                                                                                                                                                                                                                                                                                                                                                                                                                                                                                                                                                                                                                                                                                                                                                                                                                                                                                |
|             | Remote Fuel Lid & Tailgate Opener            | <b>√</b>                                                            | <u>√</u>         | ✓                                     | <u>√</u>                              | /                                                                                                                                                                                                                                                                                                                                                                                                                                                                                                                                                                                                                                                                                                                                                                                                                                                                                                                                                                                                                                                                                                                                                                                                                                                                                                                                                                                                                                                                                                                                                                                                                                                                                                                                                                                                                                                                                                                                                                                                                                                                                                                              |
| SECURITY    | Dual SRS Airbags (D+P)                       | <b>√</b>                                                            | ✓                | ✓                                     | ✓                                     | and the second s |
|             | Driver Seatbelt Warning                      | √                                                                   |                  | ✓ (with Buzzer)                       |                                       | A AND AND AND AND AND AND AND AND AND AN                                                                                                                                                                                                                                                                                                                                                                                                                                                                                                                                                                                                                                                                                                                                                                                                                                                                                                                                                                                                                                                                                                                                                                                                                                                                                                                                                                                                                                                                                                                                                                                                                                                                                                                                                                                                                                                                                                                                                                                                                                                                                       |
|             | ABS w/ EBD                                   | ×                                                                   | ×                | ✓                                     | ✓                                     | A SHARE                                                                                                                                                                                                                                                                                                                                                                                                                                                                                                                                                                                                                                                                                                                                                                                                                                                                                                                                                                                                                                                                                                                                                                                                                                                                                                                                                                                                                                                                                                                                                                                                                                                                                                                                                                                                                                                                                                                                                                                                                                                                                                                        |
|             | Immobiliser                                  | ✓                                                                   | ✓                | ✓                                     | ✓                                     |                                                                                                                                                                                                                                                                                                                                                                                                                                                                                                                                                                                                                                                                                                                                                                                                                                                                                                                                                                                                                                                                                                                                                                                                                                                                                                                                                                                                                                                                                                                                                                                                                                                                                                                                                                                                                                                                                                                                                                                                                                                                                                                                |
|             | Keyless Entry                                | ×                                                                   | √                | ✓                                     | ✓                                     |                                                                                                                                                                                                                                                                                                                                                                                                                                                                                                                                                                                                                                                                                                                                                                                                                                                                                                                                                                                                                                                                                                                                                                                                                                                                                                                                                                                                                                                                                                                                                                                                                                                                                                                                                                                                                                                                                                                                                                                                                                                                                                                                |
|             | Headlamp On Warning                          | ×                                                                   |                  | ✓ (with Buzzer)                       |                                       | TATE TETE                                                                                                                                                                                                                                                                                                                                                                                                                                                                                                                                                                                                                                                                                                                                                                                                                                                                                                                                                                                                                                                                                                                                                                                                                                                                                                                                                                                                                                                                                                                                                                                                                                                                                                                                                                                                                                                                                                                                                                                                                                                                                                                      |
|             | Door Ajar Warning                            | ✓                                                                   |                  |                                       |                                       | WHITE                                                                                                                                                                                                                                                                                                                                                                                                                                                                                                                                                                                                                                                                                                                                                                                                                                                                                                                                                                                                                                                                                                                                                                                                                                                                                                                                                                                                                                                                                                                                                                                                                                                                                                                                                                                                                                                                                                                                                                                                                                                                                                                          |