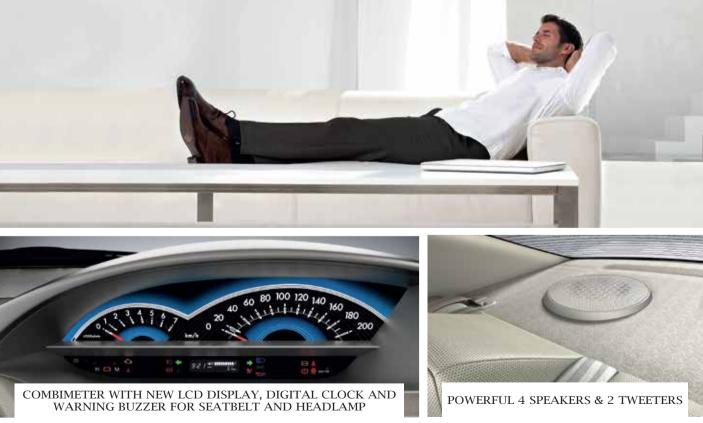

#### TECHNICAL SPECIFICATIONS

|             |                                              | PETROL                                                              |                  | DIESEL                                |                                       |                                                                                                                                                                                                                                                                                                                                                                                                                                                                                                                                                                                                                                                                                                                                                                                                                                                                                                                                                                                                                                                                                                                                                                                                                                                                                                                                                                                                                                                                                                                                                                                                                                                                                                                                                                                                                                                                                                                                                                                                                                                                                                                                |
|-------------|----------------------------------------------|---------------------------------------------------------------------|------------------|---------------------------------------|---------------------------------------|--------------------------------------------------------------------------------------------------------------------------------------------------------------------------------------------------------------------------------------------------------------------------------------------------------------------------------------------------------------------------------------------------------------------------------------------------------------------------------------------------------------------------------------------------------------------------------------------------------------------------------------------------------------------------------------------------------------------------------------------------------------------------------------------------------------------------------------------------------------------------------------------------------------------------------------------------------------------------------------------------------------------------------------------------------------------------------------------------------------------------------------------------------------------------------------------------------------------------------------------------------------------------------------------------------------------------------------------------------------------------------------------------------------------------------------------------------------------------------------------------------------------------------------------------------------------------------------------------------------------------------------------------------------------------------------------------------------------------------------------------------------------------------------------------------------------------------------------------------------------------------------------------------------------------------------------------------------------------------------------------------------------------------------------------------------------------------------------------------------------------------|
| ENGINE      | Туре                                         | 4 Cylinder 16V, DOHC                                                |                  | 4 Cylinder 8V                         |                                       |                                                                                                                                                                                                                                                                                                                                                                                                                                                                                                                                                                                                                                                                                                                                                                                                                                                                                                                                                                                                                                                                                                                                                                                                                                                                                                                                                                                                                                                                                                                                                                                                                                                                                                                                                                                                                                                                                                                                                                                                                                                                                                                                |
|             | Size                                         | 1496 c                                                              |                  | 1364 c                                |                                       | Caller A                                                                                                                                                                                                                                                                                                                                                                                                                                                                                                                                                                                                                                                                                                                                                                                                                                                                                                                                                                                                                                                                                                                                                                                                                                                                                                                                                                                                                                                                                                                                                                                                                                                                                                                                                                                                                                                                                                                                                                                                                                                                                                                       |
|             | Max. Power                                   | 66KW (90PS) @ 5600 rpm                                              |                  | 50KW (68PS) @ 3800 rpm                |                                       | The set                                                                                                                                                                                                                                                                                                                                                                                                                                                                                                                                                                                                                                                                                                                                                                                                                                                                                                                                                                                                                                                                                                                                                                                                                                                                                                                                                                                                                                                                                                                                                                                                                                                                                                                                                                                                                                                                                                                                                                                                                                                                                                                        |
|             | Max. Torque                                  | 132 Nm (13.46 kợ                                                    | g-m) @ 3000 rpm  | 170 Nm (17.3 kg-m) @ 1800 - 2400 rpm  |                                       | Letter all                                                                                                                                                                                                                                                                                                                                                                                                                                                                                                                                                                                                                                                                                                                                                                                                                                                                                                                                                                                                                                                                                                                                                                                                                                                                                                                                                                                                                                                                                                                                                                                                                                                                                                                                                                                                                                                                                                                                                                                                                                                                                                                     |
|             | Fuel Supply System                           | Electronic Fuel Injection (EFI) Common Rail Direct Injection (CRDI) |                  |                                       | ct Injection (CRDI)                   |                                                                                                                                                                                                                                                                                                                                                                                                                                                                                                                                                                                                                                                                                                                                                                                                                                                                                                                                                                                                                                                                                                                                                                                                                                                                                                                                                                                                                                                                                                                                                                                                                                                                                                                                                                                                                                                                                                                                                                                                                                                                                                                                |
| RANSMISSION | Туре                                         |                                                                     | 5 Speed          | Manual                                |                                       |                                                                                                                                                                                                                                                                                                                                                                                                                                                                                                                                                                                                                                                                                                                                                                                                                                                                                                                                                                                                                                                                                                                                                                                                                                                                                                                                                                                                                                                                                                                                                                                                                                                                                                                                                                                                                                                                                                                                                                                                                                                                                                                                |
| USPENSION   | Front                                        | MacPherson Strut                                                    |                  |                                       |                                       | CLASSIC GREY                                                                                                                                                                                                                                                                                                                                                                                                                                                                                                                                                                                                                                                                                                                                                                                                                                                                                                                                                                                                                                                                                                                                                                                                                                                                                                                                                                                                                                                                                                                                                                                                                                                                                                                                                                                                                                                                                                                                                                                                                                                                                                                   |
|             | Rear                                         | Torsion Beam                                                        |                  |                                       |                                       |                                                                                                                                                                                                                                                                                                                                                                                                                                                                                                                                                                                                                                                                                                                                                                                                                                                                                                                                                                                                                                                                                                                                                                                                                                                                                                                                                                                                                                                                                                                                                                                                                                                                                                                                                                                                                                                                                                                                                                                                                                                                                                                                |
| BRAKES      | Front                                        |                                                                     | Ventilat         | ed Disc                               |                                       |                                                                                                                                                                                                                                                                                                                                                                                                                                                                                                                                                                                                                                                                                                                                                                                                                                                                                                                                                                                                                                                                                                                                                                                                                                                                                                                                                                                                                                                                                                                                                                                                                                                                                                                                                                                                                                                                                                                                                                                                                                                                                                                                |
|             | Rear                                         | Drum                                                                |                  |                                       |                                       | /                                                                                                                                                                                                                                                                                                                                                                                                                                                                                                                                                                                                                                                                                                                                                                                                                                                                                                                                                                                                                                                                                                                                                                                                                                                                                                                                                                                                                                                                                                                                                                                                                                                                                                                                                                                                                                                                                                                                                                                                                                                                                                                              |
|             | Overall Length x Width x Height              | 4265 mm x 1695 mm x 1510 mm                                         |                  |                                       |                                       |                                                                                                                                                                                                                                                                                                                                                                                                                                                                                                                                                                                                                                                                                                                                                                                                                                                                                                                                                                                                                                                                                                                                                                                                                                                                                                                                                                                                                                                                                                                                                                                                                                                                                                                                                                                                                                                                                                                                                                                                                                                                                                                                |
|             | Wheelbase                                    | 2550 mm                                                             |                  |                                       |                                       | A CONTRACTOR                                                                                                                                                                                                                                                                                                                                                                                                                                                                                                                                                                                                                                                                                                                                                                                                                                                                                                                                                                                                                                                                                                                                                                                                                                                                                                                                                                                                                                                                                                                                                                                                                                                                                                                                                                                                                                                                                                                                                                                                                                                                                                                   |
|             | Fuel Tank Capacity                           | 45 Litres                                                           |                  |                                       |                                       | Conduct of the                                                                                                                                                                                                                                                                                                                                                                                                                                                                                                                                                                                                                                                                                                                                                                                                                                                                                                                                                                                                                                                                                                                                                                                                                                                                                                                                                                                                                                                                                                                                                                                                                                                                                                                                                                                                                                                                                                                                                                                                                                                                                                                 |
|             | Turning Circle Radius                        | 4.9 m                                                               |                  |                                       |                                       |                                                                                                                                                                                                                                                                                                                                                                                                                                                                                                                                                                                                                                                                                                                                                                                                                                                                                                                                                                                                                                                                                                                                                                                                                                                                                                                                                                                                                                                                                                                                                                                                                                                                                                                                                                                                                                                                                                                                                                                                                                                                                                                                |
|             | Boot Space                                   | 0.595 m³ (595 Litres)                                               |                  |                                       |                                       |                                                                                                                                                                                                                                                                                                                                                                                                                                                                                                                                                                                                                                                                                                                                                                                                                                                                                                                                                                                                                                                                                                                                                                                                                                                                                                                                                                                                                                                                                                                                                                                                                                                                                                                                                                                                                                                                                                                                                                                                                                                                                                                                |
|             | Tyre (Tubeless)                              | 185 / 60 R15                                                        |                  |                                       |                                       |                                                                                                                                                                                                                                                                                                                                                                                                                                                                                                                                                                                                                                                                                                                                                                                                                                                                                                                                                                                                                                                                                                                                                                                                                                                                                                                                                                                                                                                                                                                                                                                                                                                                                                                                                                                                                                                                                                                                                                                                                                                                                                                                |
| RADE        |                                              | J / JD                                                              | G / GD           | V / VD                                | VX / VXD                              | SYMPHONY SILVE                                                                                                                                                                                                                                                                                                                                                                                                                                                                                                                                                                                                                                                                                                                                                                                                                                                                                                                                                                                                                                                                                                                                                                                                                                                                                                                                                                                                                                                                                                                                                                                                                                                                                                                                                                                                                                                                                                                                                                                                                                                                                                                 |
| XTERIOR     | New Design Front Grille                      | ×(Matte Black)                                                      | ✓ (Single        | Chrome)                               | ✓(Double Chrome)                      |                                                                                                                                                                                                                                                                                                                                                                                                                                                                                                                                                                                                                                                                                                                                                                                                                                                                                                                                                                                                                                                                                                                                                                                                                                                                                                                                                                                                                                                                                                                                                                                                                                                                                                                                                                                                                                                                                                                                                                                                                                                                                                                                |
|             | Body Coloured Bumpers                        | ✓                                                                   | √                | ✓                                     | √                                     |                                                                                                                                                                                                                                                                                                                                                                                                                                                                                                                                                                                                                                                                                                                                                                                                                                                                                                                                                                                                                                                                                                                                                                                                                                                                                                                                                                                                                                                                                                                                                                                                                                                                                                                                                                                                                                                                                                                                                                                                                                                                                                                                |
|             | Front Fog Lamps                              | ×                                                                   | ×                | ×                                     | ✓                                     |                                                                                                                                                                                                                                                                                                                                                                                                                                                                                                                                                                                                                                                                                                                                                                                                                                                                                                                                                                                                                                                                                                                                                                                                                                                                                                                                                                                                                                                                                                                                                                                                                                                                                                                                                                                                                                                                                                                                                                                                                                                                                                                                |
|             | Body Coloured Door Handles                   | ×                                                                   | √                | √                                     | ✓ (With Chrome Insert)                | ( The second sec |
|             | Body Coloured ORVM                           | ×                                                                   | √                | with Turn Indicator                   | with Turn Indicator                   | AND DE                                                                                                                                                                                                                                                                                                                                                                                                                                                                                                                                                                                                                                                                                                                                                                                                                                                                                                                                                                                                                                                                                                                                                                                                                                                                                                                                                                                                                                                                                                                                                                                                                                                                                                                                                                                                                                                                                                                                                                                                                                                                                                                         |
|             | Side Protection Moulding w/ Chrome Insert    | ×                                                                   | ×                | ✓                                     | √                                     | E THE AL                                                                                                                                                                                                                                                                                                                                                                                                                                                                                                                                                                                                                                                                                                                                                                                                                                                                                                                                                                                                                                                                                                                                                                                                                                                                                                                                                                                                                                                                                                                                                                                                                                                                                                                                                                                                                                                                                                                                                                                                                                                                                                                       |
|             | B Pillar Blackout                            | ×                                                                   | ×                | ✓                                     | ✓                                     |                                                                                                                                                                                                                                                                                                                                                                                                                                                                                                                                                                                                                                                                                                                                                                                                                                                                                                                                                                                                                                                                                                                                                                                                                                                                                                                                                                                                                                                                                                                                                                                                                                                                                                                                                                                                                                                                                                                                                                                                                                                                                                                                |
|             | Intermittent Wiper                           | ×                                                                   | ✓                | ✓                                     | ✓                                     |                                                                                                                                                                                                                                                                                                                                                                                                                                                                                                                                                                                                                                                                                                                                                                                                                                                                                                                                                                                                                                                                                                                                                                                                                                                                                                                                                                                                                                                                                                                                                                                                                                                                                                                                                                                                                                                                                                                                                                                                                                                                                                                                |
|             | Full Wheel Caps                              | ×                                                                   | ✓                | ✓                                     | ×                                     | CELESTIAL BLAC                                                                                                                                                                                                                                                                                                                                                                                                                                                                                                                                                                                                                                                                                                                                                                                                                                                                                                                                                                                                                                                                                                                                                                                                                                                                                                                                                                                                                                                                                                                                                                                                                                                                                                                                                                                                                                                                                                                                                                                                                                                                                                                 |
|             | 12 Spoke Alloy Wheels (4)                    | ×                                                                   | ×                | ×                                     | ✓                                     | CHEEDTH IE DEFIC                                                                                                                                                                                                                                                                                                                                                                                                                                                                                                                                                                                                                                                                                                                                                                                                                                                                                                                                                                                                                                                                                                                                                                                                                                                                                                                                                                                                                                                                                                                                                                                                                                                                                                                                                                                                                                                                                                                                                                                                                                                                                                               |
|             | Foldable Roof Antenna                        | ×                                                                   | √                | √                                     | ✓                                     |                                                                                                                                                                                                                                                                                                                                                                                                                                                                                                                                                                                                                                                                                                                                                                                                                                                                                                                                                                                                                                                                                                                                                                                                                                                                                                                                                                                                                                                                                                                                                                                                                                                                                                                                                                                                                                                                                                                                                                                                                                                                                                                                |
|             | Reverse Sensors                              | ×                                                                   | ×                | ×                                     | ✓                                     |                                                                                                                                                                                                                                                                                                                                                                                                                                                                                                                                                                                                                                                                                                                                                                                                                                                                                                                                                                                                                                                                                                                                                                                                                                                                                                                                                                                                                                                                                                                                                                                                                                                                                                                                                                                                                                                                                                                                                                                                                                                                                                                                |
|             | Chrome Garnish on Boot                       | ×                                                                   | √                | √                                     | ✓                                     |                                                                                                                                                                                                                                                                                                                                                                                                                                                                                                                                                                                                                                                                                                                                                                                                                                                                                                                                                                                                                                                                                                                                                                                                                                                                                                                                                                                                                                                                                                                                                                                                                                                                                                                                                                                                                                                                                                                                                                                                                                                                                                                                |
|             | Air Conditioner w/ Heater & Clean Air Filter | √                                                                   | <br>✓            | <br>✓                                 | <br>✓                                 | C distance                                                                                                                                                                                                                                                                                                                                                                                                                                                                                                                                                                                                                                                                                                                                                                                                                                                                                                                                                                                                                                                                                                                                                                                                                                                                                                                                                                                                                                                                                                                                                                                                                                                                                                                                                                                                                                                                                                                                                                                                                                                                                                                     |
|             | Power Windows w/ Driver Side Auto Down       | ×                                                                   | <br>✓            |                                       | <br>✓                                 | Con the set                                                                                                                                                                                                                                                                                                                                                                                                                                                                                                                                                                                                                                                                                                                                                                                                                                                                                                                                                                                                                                                                                                                                                                                                                                                                                                                                                                                                                                                                                                                                                                                                                                                                                                                                                                                                                                                                                                                                                                                                                                                                                                                    |
|             | Electric Power Steering w/ Tilt Function     | ✓                                                                   | √                | ✓                                     | ✓                                     | C2248 000                                                                                                                                                                                                                                                                                                                                                                                                                                                                                                                                                                                                                                                                                                                                                                                                                                                                                                                                                                                                                                                                                                                                                                                                                                                                                                                                                                                                                                                                                                                                                                                                                                                                                                                                                                                                                                                                                                                                                                                                                                                                                                                      |
|             | Central Locking                              | ×                                                                   | √                | √                                     |                                       |                                                                                                                                                                                                                                                                                                                                                                                                                                                                                                                                                                                                                                                                                                                                                                                                                                                                                                                                                                                                                                                                                                                                                                                                                                                                                                                                                                                                                                                                                                                                                                                                                                                                                                                                                                                                                                                                                                                                                                                                                                                                                                                                |
|             | Front Cabin Lights                           | ✓                                                                   | √                | √                                     | ✓                                     |                                                                                                                                                                                                                                                                                                                                                                                                                                                                                                                                                                                                                                                                                                                                                                                                                                                                                                                                                                                                                                                                                                                                                                                                                                                                                                                                                                                                                                                                                                                                                                                                                                                                                                                                                                                                                                                                                                                                                                                                                                                                                                                                |
|             | Front Power Outlet (12V)                     | ×                                                                   | ✓                | ✓                                     |                                       | NEW PEARL WHIT                                                                                                                                                                                                                                                                                                                                                                                                                                                                                                                                                                                                                                                                                                                                                                                                                                                                                                                                                                                                                                                                                                                                                                                                                                                                                                                                                                                                                                                                                                                                                                                                                                                                                                                                                                                                                                                                                                                                                                                                                                                                                                                 |
|             | Adjustable Front Headrest                    | ×                                                                   | <br>✓            | <br>✓                                 |                                       |                                                                                                                                                                                                                                                                                                                                                                                                                                                                                                                                                                                                                                                                                                                                                                                                                                                                                                                                                                                                                                                                                                                                                                                                                                                                                                                                                                                                                                                                                                                                                                                                                                                                                                                                                                                                                                                                                                                                                                                                                                                                                                                                |
|             | Height Adjustable Driver Seat                | ×                                                                   | <br>✓            |                                       |                                       |                                                                                                                                                                                                                                                                                                                                                                                                                                                                                                                                                                                                                                                                                                                                                                                                                                                                                                                                                                                                                                                                                                                                                                                                                                                                                                                                                                                                                                                                                                                                                                                                                                                                                                                                                                                                                                                                                                                                                                                                                                                                                                                                |
|             | Rear Defogger                                | ×                                                                   | <br>             | · · · · · · · · · · · · · · · · · · · | · · · · · · · · · · · · · · · · · · · |                                                                                                                                                                                                                                                                                                                                                                                                                                                                                                                                                                                                                                                                                                                                                                                                                                                                                                                                                                                                                                                                                                                                                                                                                                                                                                                                                                                                                                                                                                                                                                                                                                                                                                                                                                                                                                                                                                                                                                                                                                                                                                                                |
|             | Tachometer                                   | ×                                                                   | <br>_            | <br>✓                                 |                                       |                                                                                                                                                                                                                                                                                                                                                                                                                                                                                                                                                                                                                                                                                                                                                                                                                                                                                                                                                                                                                                                                                                                                                                                                                                                                                                                                                                                                                                                                                                                                                                                                                                                                                                                                                                                                                                                                                                                                                                                                                                                                                                                                |
|             | Digital Tripmeter                            | √                                                                   | <br>✓            | <br>✓                                 | · · · · · · · · · · · · · · · · · · · | A REPORT                                                                                                                                                                                                                                                                                                                                                                                                                                                                                                                                                                                                                                                                                                                                                                                                                                                                                                                                                                                                                                                                                                                                                                                                                                                                                                                                                                                                                                                                                                                                                                                                                                                                                                                                                                                                                                                                                                                                                                                                                                                                                                                       |
|             | Fuel Meter LCD Type with Digital Clock       | ×                                                                   | <br>✓            | · · · · · · · · · · · · · · · · · · · |                                       |                                                                                                                                                                                                                                                                                                                                                                                                                                                                                                                                                                                                                                                                                                                                                                                                                                                                                                                                                                                                                                                                                                                                                                                                                                                                                                                                                                                                                                                                                                                                                                                                                                                                                                                                                                                                                                                                                                                                                                                                                                                                                                                                |
|             | Tuermeter LOD Type with Digital Olock        | ~                                                                   |                  | 2 DIN CD MP3/AM/FM                    | 2 DIN CD MP3/AM/FM                    | Carles and                                                                                                                                                                                                                                                                                                                                                                                                                                                                                                                                                                                                                                                                                                                                                                                                                                                                                                                                                                                                                                                                                                                                                                                                                                                                                                                                                                                                                                                                                                                                                                                                                                                                                                                                                                                                                                                                                                                                                                                                                                                                                                                     |
|             | Audio System w/ Remote                       | ×                                                                   | ×                | w/USB                                 | w/USB, Aux In, Bluetooth#             |                                                                                                                                                                                                                                                                                                                                                                                                                                                                                                                                                                                                                                                                                                                                                                                                                                                                                                                                                                                                                                                                                                                                                                                                                                                                                                                                                                                                                                                                                                                                                                                                                                                                                                                                                                                                                                                                                                                                                                                                                                                                                                                                |
|             | Speakers                                     | × 2 Nos. Door + 2 Nos. IP + 2 Nos. Rear Parcel Tray                 |                  |                                       |                                       |                                                                                                                                                                                                                                                                                                                                                                                                                                                                                                                                                                                                                                                                                                                                                                                                                                                                                                                                                                                                                                                                                                                                                                                                                                                                                                                                                                                                                                                                                                                                                                                                                                                                                                                                                                                                                                                                                                                                                                                                                                                                                                                                |
|             | Audio Controls on Steering Wheel             | ×                                                                   | × 2 NOS. DC      | x                                     |                                       | VERMILION RED                                                                                                                                                                                                                                                                                                                                                                                                                                                                                                                                                                                                                                                                                                                                                                                                                                                                                                                                                                                                                                                                                                                                                                                                                                                                                                                                                                                                                                                                                                                                                                                                                                                                                                                                                                                                                                                                                                                                                                                                                                                                                                                  |
|             | Outside Rear View Mirror                     |                                                                     | Lever Adjustable | <u> </u>                              | ►<br>Electric Adjustable              |                                                                                                                                                                                                                                                                                                                                                                                                                                                                                                                                                                                                                                                                                                                                                                                                                                                                                                                                                                                                                                                                                                                                                                                                                                                                                                                                                                                                                                                                                                                                                                                                                                                                                                                                                                                                                                                                                                                                                                                                                                                                                                                                |
| NTERIOR     | Two-tone Premium Interiors                   | ×                                                                   |                  | ✓                                     |                                       |                                                                                                                                                                                                                                                                                                                                                                                                                                                                                                                                                                                                                                                                                                                                                                                                                                                                                                                                                                                                                                                                                                                                                                                                                                                                                                                                                                                                                                                                                                                                                                                                                                                                                                                                                                                                                                                                                                                                                                                                                                                                                                                                |
| INTERIOR    | New Design Fabric Seats                      | ×                                                                   | <b>∨</b>         | ↓<br>↓                                | ✓<br>✓                                | /                                                                                                                                                                                                                                                                                                                                                                                                                                                                                                                                                                                                                                                                                                                                                                                                                                                                                                                                                                                                                                                                                                                                                                                                                                                                                                                                                                                                                                                                                                                                                                                                                                                                                                                                                                                                                                                                                                                                                                                                                                                                                                                              |
|             | Fabric Insert Door Trim                      | × ×                                                                 | × ×              | ✓<br>✓                                |                                       |                                                                                                                                                                                                                                                                                                                                                                                                                                                                                                                                                                                                                                                                                                                                                                                                                                                                                                                                                                                                                                                                                                                                                                                                                                                                                                                                                                                                                                                                                                                                                                                                                                                                                                                                                                                                                                                                                                                                                                                                                                                                                                                                |
|             | 3 Spoke Steering Wheel with Silver Accent    | ×                                                                   | ×                | ✓<br>✓                                | Sporty Leather Wrapped                | ATT AT                                                                                                                                                                                                                                                                                                                                                                                                                                                                                                                                                                                                                                                                                                                                                                                                                                                                                                                                                                                                                                                                                                                                                                                                                                                                                                                                                                                                                                                                                                                                                                                                                                                                                                                                                                                                                                                                                                                                                                                                                                                                                                                         |
|             | Day / Night Inside Rear View Mirror          | ✓<br>✓                                                              | ✓<br>✓           | ✓<br>✓                                | Sporty Leatner Wrapped                | Cind C                                                                                                                                                                                                                                                                                                                                                                                                                                                                                                                                                                                                                                                                                                                                                                                                                                                                                                                                                                                                                                                                                                                                                                                                                                                                                                                                                                                                                                                                                                                                                                                                                                                                                                                                                                                                                                                                                                                                                                                                                                                                                                                         |
|             | , ,                                          | ✓<br>✓                                                              | v<br>_√          | ✓<br>✓ (With Passen                   | aor Sido Mirror)                      | Contraction of the second                                                                                                                                                                                                                                                                                                                                                                                                                                                                                                                                                                                                                                                                                                                                                                                                                                                                                                                                                                                                                                                                                                                                                                                                                                                                                                                                                                                                                                                                                                                                                                                                                                                                                                                                                                                                                                                                                                                                                                                                                                                                                                      |
|             | Driver & Passenger Sun Visor                 |                                                                     |                  | Vitin Passen                          |                                       |                                                                                                                                                                                                                                                                                                                                                                                                                                                                                                                                                                                                                                                                                                                                                                                                                                                                                                                                                                                                                                                                                                                                                                                                                                                                                                                                                                                                                                                                                                                                                                                                                                                                                                                                                                                                                                                                                                                                                                                                                                                                                                                                |
|             | Chrome Accented Shift Knob                   | ×                                                                   | × ×              | v                                     | ✓<br>✓                                | HARMONY BEIG                                                                                                                                                                                                                                                                                                                                                                                                                                                                                                                                                                                                                                                                                                                                                                                                                                                                                                                                                                                                                                                                                                                                                                                                                                                                                                                                                                                                                                                                                                                                                                                                                                                                                                                                                                                                                                                                                                                                                                                                                                                                                                                   |
|             | Chrome Accented AC Rings                     |                                                                     | ×                | 2 Noo                                 | ×                                     | TAKMONY BEIG                                                                                                                                                                                                                                                                                                                                                                                                                                                                                                                                                                                                                                                                                                                                                                                                                                                                                                                                                                                                                                                                                                                                                                                                                                                                                                                                                                                                                                                                                                                                                                                                                                                                                                                                                                                                                                                                                                                                                                                                                                                                                                                   |
|             | Assist Grip w/ Coat Hook                     | 1 No.                                                               |                  | 3 Nos.                                | ✓                                     |                                                                                                                                                                                                                                                                                                                                                                                                                                                                                                                                                                                                                                                                                                                                                                                                                                                                                                                                                                                                                                                                                                                                                                                                                                                                                                                                                                                                                                                                                                                                                                                                                                                                                                                                                                                                                                                                                                                                                                                                                                                                                                                                |
|             | New Wood Grain Finish on Door Armrest        | *                                                                   | ×                | *                                     |                                       |                                                                                                                                                                                                                                                                                                                                                                                                                                                                                                                                                                                                                                                                                                                                                                                                                                                                                                                                                                                                                                                                                                                                                                                                                                                                                                                                                                                                                                                                                                                                                                                                                                                                                                                                                                                                                                                                                                                                                                                                                                                                                                                                |
|             | Remote Fuel Lid & Tailgate Opener            | <b>√</b>                                                            | <u>√</u>         | ✓                                     | <u>√</u>                              | /                                                                                                                                                                                                                                                                                                                                                                                                                                                                                                                                                                                                                                                                                                                                                                                                                                                                                                                                                                                                                                                                                                                                                                                                                                                                                                                                                                                                                                                                                                                                                                                                                                                                                                                                                                                                                                                                                                                                                                                                                                                                                                                              |
| SECURITY    | Dual SRS Airbags (D+P)                       | <b>√</b>                                                            | ✓                | ✓                                     | ✓                                     | and the second s |
|             | Driver Seatbelt Warning                      | √                                                                   |                  | ✓ (with Buzzer)                       |                                       | A AND AND AND AND AND AND AND AND AND AN                                                                                                                                                                                                                                                                                                                                                                                                                                                                                                                                                                                                                                                                                                                                                                                                                                                                                                                                                                                                                                                                                                                                                                                                                                                                                                                                                                                                                                                                                                                                                                                                                                                                                                                                                                                                                                                                                                                                                                                                                                                                                       |
|             | ABS w/ EBD                                   | ×                                                                   | ×                | ✓                                     | ✓                                     | A SHARE                                                                                                                                                                                                                                                                                                                                                                                                                                                                                                                                                                                                                                                                                                                                                                                                                                                                                                                                                                                                                                                                                                                                                                                                                                                                                                                                                                                                                                                                                                                                                                                                                                                                                                                                                                                                                                                                                                                                                                                                                                                                                                                        |
|             | Immobiliser                                  | ✓                                                                   | ✓                | ✓                                     | ✓                                     |                                                                                                                                                                                                                                                                                                                                                                                                                                                                                                                                                                                                                                                                                                                                                                                                                                                                                                                                                                                                                                                                                                                                                                                                                                                                                                                                                                                                                                                                                                                                                                                                                                                                                                                                                                                                                                                                                                                                                                                                                                                                                                                                |
|             | Keyless Entry                                | ×                                                                   | √                | ✓                                     | ✓                                     |                                                                                                                                                                                                                                                                                                                                                                                                                                                                                                                                                                                                                                                                                                                                                                                                                                                                                                                                                                                                                                                                                                                                                                                                                                                                                                                                                                                                                                                                                                                                                                                                                                                                                                                                                                                                                                                                                                                                                                                                                                                                                                                                |
|             | Headlamp On Warning                          | ×                                                                   |                  | ✓ (with Buzzer)                       |                                       | TATE TETE                                                                                                                                                                                                                                                                                                                                                                                                                                                                                                                                                                                                                                                                                                                                                                                                                                                                                                                                                                                                                                                                                                                                                                                                                                                                                                                                                                                                                                                                                                                                                                                                                                                                                                                                                                                                                                                                                                                                                                                                                                                                                                                      |
|             | Door Ajar Warning                            | ✓                                                                   |                  |                                       |                                       | WHITE                                                                                                                                                                                                                                                                                                                                                                                                                                                                                                                                                                                                                                                                                                                                                                                                                                                                                                                                                                                                                                                                                                                                                                                                                                                                                                                                                                                                                                                                                                                                                                                                                                                                                                                                                                                                                                                                                                                                                                                                                                                                                                                          |