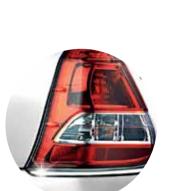

#### TECHNICAL SPECIFICATIONS

|             |                                              | PETROL                                                              |                  | DIESEL                                |                                       |                                                                                                                                                                                                                                                                                                                                                                                                                                                                                                                                                                                                                                                                                                                                                                                                                                                                                                                                                                                                                                                                                                                                                                                                                                                                                                                                                                                                                                                                                                                                                                                                                                                                                                                                                                                                                                                                                                                                                                                                                                                                                                                                |
|-------------|----------------------------------------------|---------------------------------------------------------------------|------------------|---------------------------------------|---------------------------------------|--------------------------------------------------------------------------------------------------------------------------------------------------------------------------------------------------------------------------------------------------------------------------------------------------------------------------------------------------------------------------------------------------------------------------------------------------------------------------------------------------------------------------------------------------------------------------------------------------------------------------------------------------------------------------------------------------------------------------------------------------------------------------------------------------------------------------------------------------------------------------------------------------------------------------------------------------------------------------------------------------------------------------------------------------------------------------------------------------------------------------------------------------------------------------------------------------------------------------------------------------------------------------------------------------------------------------------------------------------------------------------------------------------------------------------------------------------------------------------------------------------------------------------------------------------------------------------------------------------------------------------------------------------------------------------------------------------------------------------------------------------------------------------------------------------------------------------------------------------------------------------------------------------------------------------------------------------------------------------------------------------------------------------------------------------------------------------------------------------------------------------|
| ENGINE      | Туре                                         | 4 Cylinder 16V, DOHC                                                |                  | 4 Cylinder 8V                         |                                       |                                                                                                                                                                                                                                                                                                                                                                                                                                                                                                                                                                                                                                                                                                                                                                                                                                                                                                                                                                                                                                                                                                                                                                                                                                                                                                                                                                                                                                                                                                                                                                                                                                                                                                                                                                                                                                                                                                                                                                                                                                                                                                                                |
|             | Size                                         | 1496 c                                                              |                  | 1364 c                                |                                       | Caller A                                                                                                                                                                                                                                                                                                                                                                                                                                                                                                                                                                                                                                                                                                                                                                                                                                                                                                                                                                                                                                                                                                                                                                                                                                                                                                                                                                                                                                                                                                                                                                                                                                                                                                                                                                                                                                                                                                                                                                                                                                                                                                                       |
|             | Max. Power                                   | 66KW (90PS) @ 5600 rpm                                              |                  | 50KW (68PS) @ 3800 rpm                |                                       | The set                                                                                                                                                                                                                                                                                                                                                                                                                                                                                                                                                                                                                                                                                                                                                                                                                                                                                                                                                                                                                                                                                                                                                                                                                                                                                                                                                                                                                                                                                                                                                                                                                                                                                                                                                                                                                                                                                                                                                                                                                                                                                                                        |
|             | Max. Torque                                  | 132 Nm (13.46 kợ                                                    | g-m) @ 3000 rpm  | 170 Nm (17.3 kg-m) @ 1800 - 2400 rpm  |                                       | Letter all                                                                                                                                                                                                                                                                                                                                                                                                                                                                                                                                                                                                                                                                                                                                                                                                                                                                                                                                                                                                                                                                                                                                                                                                                                                                                                                                                                                                                                                                                                                                                                                                                                                                                                                                                                                                                                                                                                                                                                                                                                                                                                                     |
|             | Fuel Supply System                           | Electronic Fuel Injection (EFI) Common Rail Direct Injection (CRDI) |                  |                                       | ct Injection (CRDI)                   |                                                                                                                                                                                                                                                                                                                                                                                                                                                                                                                                                                                                                                                                                                                                                                                                                                                                                                                                                                                                                                                                                                                                                                                                                                                                                                                                                                                                                                                                                                                                                                                                                                                                                                                                                                                                                                                                                                                                                                                                                                                                                                                                |
| RANSMISSION | Туре                                         |                                                                     | 5 Speed          | Manual                                |                                       |                                                                                                                                                                                                                                                                                                                                                                                                                                                                                                                                                                                                                                                                                                                                                                                                                                                                                                                                                                                                                                                                                                                                                                                                                                                                                                                                                                                                                                                                                                                                                                                                                                                                                                                                                                                                                                                                                                                                                                                                                                                                                                                                |
| USPENSION   | Front                                        | MacPherson Strut                                                    |                  |                                       |                                       | CLASSIC GREY                                                                                                                                                                                                                                                                                                                                                                                                                                                                                                                                                                                                                                                                                                                                                                                                                                                                                                                                                                                                                                                                                                                                                                                                                                                                                                                                                                                                                                                                                                                                                                                                                                                                                                                                                                                                                                                                                                                                                                                                                                                                                                                   |
|             | Rear                                         | Torsion Beam                                                        |                  |                                       |                                       |                                                                                                                                                                                                                                                                                                                                                                                                                                                                                                                                                                                                                                                                                                                                                                                                                                                                                                                                                                                                                                                                                                                                                                                                                                                                                                                                                                                                                                                                                                                                                                                                                                                                                                                                                                                                                                                                                                                                                                                                                                                                                                                                |
| BRAKES      | Front                                        |                                                                     | Ventilat         | ed Disc                               |                                       |                                                                                                                                                                                                                                                                                                                                                                                                                                                                                                                                                                                                                                                                                                                                                                                                                                                                                                                                                                                                                                                                                                                                                                                                                                                                                                                                                                                                                                                                                                                                                                                                                                                                                                                                                                                                                                                                                                                                                                                                                                                                                                                                |
|             | Rear                                         | Drum                                                                |                  |                                       |                                       | /                                                                                                                                                                                                                                                                                                                                                                                                                                                                                                                                                                                                                                                                                                                                                                                                                                                                                                                                                                                                                                                                                                                                                                                                                                                                                                                                                                                                                                                                                                                                                                                                                                                                                                                                                                                                                                                                                                                                                                                                                                                                                                                              |
|             | Overall Length x Width x Height              | 4265 mm x 1695 mm x 1510 mm                                         |                  |                                       |                                       |                                                                                                                                                                                                                                                                                                                                                                                                                                                                                                                                                                                                                                                                                                                                                                                                                                                                                                                                                                                                                                                                                                                                                                                                                                                                                                                                                                                                                                                                                                                                                                                                                                                                                                                                                                                                                                                                                                                                                                                                                                                                                                                                |
|             | Wheelbase                                    | 2550 mm                                                             |                  |                                       |                                       | A CONTRACTOR                                                                                                                                                                                                                                                                                                                                                                                                                                                                                                                                                                                                                                                                                                                                                                                                                                                                                                                                                                                                                                                                                                                                                                                                                                                                                                                                                                                                                                                                                                                                                                                                                                                                                                                                                                                                                                                                                                                                                                                                                                                                                                                   |
|             | Fuel Tank Capacity                           | 45 Litres                                                           |                  |                                       |                                       | Conduct of the                                                                                                                                                                                                                                                                                                                                                                                                                                                                                                                                                                                                                                                                                                                                                                                                                                                                                                                                                                                                                                                                                                                                                                                                                                                                                                                                                                                                                                                                                                                                                                                                                                                                                                                                                                                                                                                                                                                                                                                                                                                                                                                 |
|             | Turning Circle Radius                        | 4.9 m                                                               |                  |                                       |                                       |                                                                                                                                                                                                                                                                                                                                                                                                                                                                                                                                                                                                                                                                                                                                                                                                                                                                                                                                                                                                                                                                                                                                                                                                                                                                                                                                                                                                                                                                                                                                                                                                                                                                                                                                                                                                                                                                                                                                                                                                                                                                                                                                |
|             | Boot Space                                   | 0.595 m³ (595 Litres)                                               |                  |                                       |                                       |                                                                                                                                                                                                                                                                                                                                                                                                                                                                                                                                                                                                                                                                                                                                                                                                                                                                                                                                                                                                                                                                                                                                                                                                                                                                                                                                                                                                                                                                                                                                                                                                                                                                                                                                                                                                                                                                                                                                                                                                                                                                                                                                |
|             | Tyre (Tubeless)                              | 185 / 60 R15                                                        |                  |                                       |                                       |                                                                                                                                                                                                                                                                                                                                                                                                                                                                                                                                                                                                                                                                                                                                                                                                                                                                                                                                                                                                                                                                                                                                                                                                                                                                                                                                                                                                                                                                                                                                                                                                                                                                                                                                                                                                                                                                                                                                                                                                                                                                                                                                |
| RADE        |                                              | J / JD                                                              | G / GD           | V / VD                                | VX / VXD                              | SYMPHONY SILVE                                                                                                                                                                                                                                                                                                                                                                                                                                                                                                                                                                                                                                                                                                                                                                                                                                                                                                                                                                                                                                                                                                                                                                                                                                                                                                                                                                                                                                                                                                                                                                                                                                                                                                                                                                                                                                                                                                                                                                                                                                                                                                                 |
| XTERIOR     | New Design Front Grille                      | ×(Matte Black)                                                      | ✓ (Single        | Chrome)                               | ✓(Double Chrome)                      |                                                                                                                                                                                                                                                                                                                                                                                                                                                                                                                                                                                                                                                                                                                                                                                                                                                                                                                                                                                                                                                                                                                                                                                                                                                                                                                                                                                                                                                                                                                                                                                                                                                                                                                                                                                                                                                                                                                                                                                                                                                                                                                                |
|             | Body Coloured Bumpers                        | ✓                                                                   | √                | ✓                                     | √                                     |                                                                                                                                                                                                                                                                                                                                                                                                                                                                                                                                                                                                                                                                                                                                                                                                                                                                                                                                                                                                                                                                                                                                                                                                                                                                                                                                                                                                                                                                                                                                                                                                                                                                                                                                                                                                                                                                                                                                                                                                                                                                                                                                |
|             | Front Fog Lamps                              | ×                                                                   | ×                | ×                                     | ✓                                     |                                                                                                                                                                                                                                                                                                                                                                                                                                                                                                                                                                                                                                                                                                                                                                                                                                                                                                                                                                                                                                                                                                                                                                                                                                                                                                                                                                                                                                                                                                                                                                                                                                                                                                                                                                                                                                                                                                                                                                                                                                                                                                                                |
|             | Body Coloured Door Handles                   | ×                                                                   | √                | √                                     | ✓ (With Chrome Insert)                | ( The second sec |
|             | Body Coloured ORVM                           | ×                                                                   | √                | with Turn Indicator                   | with Turn Indicator                   | AND DE                                                                                                                                                                                                                                                                                                                                                                                                                                                                                                                                                                                                                                                                                                                                                                                                                                                                                                                                                                                                                                                                                                                                                                                                                                                                                                                                                                                                                                                                                                                                                                                                                                                                                                                                                                                                                                                                                                                                                                                                                                                                                                                         |
|             | Side Protection Moulding w/ Chrome Insert    | ×                                                                   | ×                | ✓                                     | √                                     | E THE AL                                                                                                                                                                                                                                                                                                                                                                                                                                                                                                                                                                                                                                                                                                                                                                                                                                                                                                                                                                                                                                                                                                                                                                                                                                                                                                                                                                                                                                                                                                                                                                                                                                                                                                                                                                                                                                                                                                                                                                                                                                                                                                                       |
|             | B Pillar Blackout                            | ×                                                                   | ×                | ✓                                     | ✓                                     |                                                                                                                                                                                                                                                                                                                                                                                                                                                                                                                                                                                                                                                                                                                                                                                                                                                                                                                                                                                                                                                                                                                                                                                                                                                                                                                                                                                                                                                                                                                                                                                                                                                                                                                                                                                                                                                                                                                                                                                                                                                                                                                                |
|             | Intermittent Wiper                           | ×                                                                   | ✓                | ✓                                     | ✓                                     |                                                                                                                                                                                                                                                                                                                                                                                                                                                                                                                                                                                                                                                                                                                                                                                                                                                                                                                                                                                                                                                                                                                                                                                                                                                                                                                                                                                                                                                                                                                                                                                                                                                                                                                                                                                                                                                                                                                                                                                                                                                                                                                                |
|             | Full Wheel Caps                              | ×                                                                   | ✓                | ✓                                     | ×                                     | CELESTIAL BLAC                                                                                                                                                                                                                                                                                                                                                                                                                                                                                                                                                                                                                                                                                                                                                                                                                                                                                                                                                                                                                                                                                                                                                                                                                                                                                                                                                                                                                                                                                                                                                                                                                                                                                                                                                                                                                                                                                                                                                                                                                                                                                                                 |
|             | 12 Spoke Alloy Wheels (4)                    | ×                                                                   | ×                | ×                                     | ✓                                     | CHEEDTH IE DEFIC                                                                                                                                                                                                                                                                                                                                                                                                                                                                                                                                                                                                                                                                                                                                                                                                                                                                                                                                                                                                                                                                                                                                                                                                                                                                                                                                                                                                                                                                                                                                                                                                                                                                                                                                                                                                                                                                                                                                                                                                                                                                                                               |
|             | Foldable Roof Antenna                        | ×                                                                   | √                | √                                     | ✓                                     |                                                                                                                                                                                                                                                                                                                                                                                                                                                                                                                                                                                                                                                                                                                                                                                                                                                                                                                                                                                                                                                                                                                                                                                                                                                                                                                                                                                                                                                                                                                                                                                                                                                                                                                                                                                                                                                                                                                                                                                                                                                                                                                                |
|             | Reverse Sensors                              | ×                                                                   | ×                | ×                                     | ✓                                     |                                                                                                                                                                                                                                                                                                                                                                                                                                                                                                                                                                                                                                                                                                                                                                                                                                                                                                                                                                                                                                                                                                                                                                                                                                                                                                                                                                                                                                                                                                                                                                                                                                                                                                                                                                                                                                                                                                                                                                                                                                                                                                                                |
|             | Chrome Garnish on Boot                       | ×                                                                   | √                | √                                     | ✓                                     |                                                                                                                                                                                                                                                                                                                                                                                                                                                                                                                                                                                                                                                                                                                                                                                                                                                                                                                                                                                                                                                                                                                                                                                                                                                                                                                                                                                                                                                                                                                                                                                                                                                                                                                                                                                                                                                                                                                                                                                                                                                                                                                                |
|             | Air Conditioner w/ Heater & Clean Air Filter | √                                                                   | <br>✓            | <br>✓                                 | <br>✓                                 | C distance                                                                                                                                                                                                                                                                                                                                                                                                                                                                                                                                                                                                                                                                                                                                                                                                                                                                                                                                                                                                                                                                                                                                                                                                                                                                                                                                                                                                                                                                                                                                                                                                                                                                                                                                                                                                                                                                                                                                                                                                                                                                                                                     |
|             | Power Windows w/ Driver Side Auto Down       | ×                                                                   | <br>✓            |                                       | <br>✓                                 | Con the set                                                                                                                                                                                                                                                                                                                                                                                                                                                                                                                                                                                                                                                                                                                                                                                                                                                                                                                                                                                                                                                                                                                                                                                                                                                                                                                                                                                                                                                                                                                                                                                                                                                                                                                                                                                                                                                                                                                                                                                                                                                                                                                    |
|             | Electric Power Steering w/ Tilt Function     | ✓                                                                   | √                | ✓                                     | ✓                                     | C2248 000                                                                                                                                                                                                                                                                                                                                                                                                                                                                                                                                                                                                                                                                                                                                                                                                                                                                                                                                                                                                                                                                                                                                                                                                                                                                                                                                                                                                                                                                                                                                                                                                                                                                                                                                                                                                                                                                                                                                                                                                                                                                                                                      |
|             | Central Locking                              | ×                                                                   | √                | √                                     |                                       |                                                                                                                                                                                                                                                                                                                                                                                                                                                                                                                                                                                                                                                                                                                                                                                                                                                                                                                                                                                                                                                                                                                                                                                                                                                                                                                                                                                                                                                                                                                                                                                                                                                                                                                                                                                                                                                                                                                                                                                                                                                                                                                                |
|             | Front Cabin Lights                           | ✓                                                                   | √                | √                                     | ✓                                     |                                                                                                                                                                                                                                                                                                                                                                                                                                                                                                                                                                                                                                                                                                                                                                                                                                                                                                                                                                                                                                                                                                                                                                                                                                                                                                                                                                                                                                                                                                                                                                                                                                                                                                                                                                                                                                                                                                                                                                                                                                                                                                                                |
|             | Front Power Outlet (12V)                     | ×                                                                   | ✓                | ✓                                     |                                       | NEW PEARL WHIT                                                                                                                                                                                                                                                                                                                                                                                                                                                                                                                                                                                                                                                                                                                                                                                                                                                                                                                                                                                                                                                                                                                                                                                                                                                                                                                                                                                                                                                                                                                                                                                                                                                                                                                                                                                                                                                                                                                                                                                                                                                                                                                 |
|             | Adjustable Front Headrest                    | ×                                                                   | <br>✓            | <br>✓                                 |                                       |                                                                                                                                                                                                                                                                                                                                                                                                                                                                                                                                                                                                                                                                                                                                                                                                                                                                                                                                                                                                                                                                                                                                                                                                                                                                                                                                                                                                                                                                                                                                                                                                                                                                                                                                                                                                                                                                                                                                                                                                                                                                                                                                |
|             | Height Adjustable Driver Seat                | ×                                                                   | <br>✓            |                                       |                                       |                                                                                                                                                                                                                                                                                                                                                                                                                                                                                                                                                                                                                                                                                                                                                                                                                                                                                                                                                                                                                                                                                                                                                                                                                                                                                                                                                                                                                                                                                                                                                                                                                                                                                                                                                                                                                                                                                                                                                                                                                                                                                                                                |
|             | Rear Defogger                                | ×                                                                   | <br>             | · · · · · · · · · · · · · · · · · · · | · · · · · · · · · · · · · · · · · · · |                                                                                                                                                                                                                                                                                                                                                                                                                                                                                                                                                                                                                                                                                                                                                                                                                                                                                                                                                                                                                                                                                                                                                                                                                                                                                                                                                                                                                                                                                                                                                                                                                                                                                                                                                                                                                                                                                                                                                                                                                                                                                                                                |
|             | Tachometer                                   | ×                                                                   | <br>_            | <br>✓                                 |                                       |                                                                                                                                                                                                                                                                                                                                                                                                                                                                                                                                                                                                                                                                                                                                                                                                                                                                                                                                                                                                                                                                                                                                                                                                                                                                                                                                                                                                                                                                                                                                                                                                                                                                                                                                                                                                                                                                                                                                                                                                                                                                                                                                |
|             | Digital Tripmeter                            | √                                                                   | <br>✓            | <br>✓                                 | · · · · · · · · · · · · · · · · · · · | A REPORT                                                                                                                                                                                                                                                                                                                                                                                                                                                                                                                                                                                                                                                                                                                                                                                                                                                                                                                                                                                                                                                                                                                                                                                                                                                                                                                                                                                                                                                                                                                                                                                                                                                                                                                                                                                                                                                                                                                                                                                                                                                                                                                       |
|             | Fuel Meter LCD Type with Digital Clock       | ×                                                                   | <br>✓            | · · · · · · · · · · · · · · · · · · · |                                       |                                                                                                                                                                                                                                                                                                                                                                                                                                                                                                                                                                                                                                                                                                                                                                                                                                                                                                                                                                                                                                                                                                                                                                                                                                                                                                                                                                                                                                                                                                                                                                                                                                                                                                                                                                                                                                                                                                                                                                                                                                                                                                                                |
|             | Tuermeter LOD Type with Digital Olock        | ~                                                                   |                  | 2 DIN CD MP3/AM/FM                    | 2 DIN CD MP3/AM/FM                    | Carles and                                                                                                                                                                                                                                                                                                                                                                                                                                                                                                                                                                                                                                                                                                                                                                                                                                                                                                                                                                                                                                                                                                                                                                                                                                                                                                                                                                                                                                                                                                                                                                                                                                                                                                                                                                                                                                                                                                                                                                                                                                                                                                                     |
|             | Audio System w/ Remote                       | ×                                                                   | ×                | w/USB                                 | w/USB, Aux In, Bluetooth#             |                                                                                                                                                                                                                                                                                                                                                                                                                                                                                                                                                                                                                                                                                                                                                                                                                                                                                                                                                                                                                                                                                                                                                                                                                                                                                                                                                                                                                                                                                                                                                                                                                                                                                                                                                                                                                                                                                                                                                                                                                                                                                                                                |
|             | Speakers                                     | × 2 Nos. Door + 2 Nos. IP + 2 Nos. Rear Parcel Tray                 |                  |                                       |                                       |                                                                                                                                                                                                                                                                                                                                                                                                                                                                                                                                                                                                                                                                                                                                                                                                                                                                                                                                                                                                                                                                                                                                                                                                                                                                                                                                                                                                                                                                                                                                                                                                                                                                                                                                                                                                                                                                                                                                                                                                                                                                                                                                |
|             | Audio Controls on Steering Wheel             | ×                                                                   | × 2 NOS. DC      | x                                     |                                       | VERMILION RED                                                                                                                                                                                                                                                                                                                                                                                                                                                                                                                                                                                                                                                                                                                                                                                                                                                                                                                                                                                                                                                                                                                                                                                                                                                                                                                                                                                                                                                                                                                                                                                                                                                                                                                                                                                                                                                                                                                                                                                                                                                                                                                  |
|             | Outside Rear View Mirror                     |                                                                     | Lever Adjustable | <u> </u>                              | ►<br>Electric Adjustable              |                                                                                                                                                                                                                                                                                                                                                                                                                                                                                                                                                                                                                                                                                                                                                                                                                                                                                                                                                                                                                                                                                                                                                                                                                                                                                                                                                                                                                                                                                                                                                                                                                                                                                                                                                                                                                                                                                                                                                                                                                                                                                                                                |
| NTERIOR     | Two-tone Premium Interiors                   | ×                                                                   |                  | ✓                                     |                                       |                                                                                                                                                                                                                                                                                                                                                                                                                                                                                                                                                                                                                                                                                                                                                                                                                                                                                                                                                                                                                                                                                                                                                                                                                                                                                                                                                                                                                                                                                                                                                                                                                                                                                                                                                                                                                                                                                                                                                                                                                                                                                                                                |
| INTERIOR    | New Design Fabric Seats                      | ×                                                                   | <b>∨</b>         | ↓<br>↓                                | ✓<br>✓                                | /                                                                                                                                                                                                                                                                                                                                                                                                                                                                                                                                                                                                                                                                                                                                                                                                                                                                                                                                                                                                                                                                                                                                                                                                                                                                                                                                                                                                                                                                                                                                                                                                                                                                                                                                                                                                                                                                                                                                                                                                                                                                                                                              |
|             | Fabric Insert Door Trim                      | × ×                                                                 | × ×              | ✓<br>✓                                |                                       |                                                                                                                                                                                                                                                                                                                                                                                                                                                                                                                                                                                                                                                                                                                                                                                                                                                                                                                                                                                                                                                                                                                                                                                                                                                                                                                                                                                                                                                                                                                                                                                                                                                                                                                                                                                                                                                                                                                                                                                                                                                                                                                                |
|             | 3 Spoke Steering Wheel with Silver Accent    | ×                                                                   | ×                | ✓<br>✓                                | Sporty Leather Wrapped                | ATT AT                                                                                                                                                                                                                                                                                                                                                                                                                                                                                                                                                                                                                                                                                                                                                                                                                                                                                                                                                                                                                                                                                                                                                                                                                                                                                                                                                                                                                                                                                                                                                                                                                                                                                                                                                                                                                                                                                                                                                                                                                                                                                                                         |
|             | Day / Night Inside Rear View Mirror          | ✓<br>✓                                                              | ✓<br>✓           | ✓<br>✓                                | Sporty Leatner Wrapped                | Cind C                                                                                                                                                                                                                                                                                                                                                                                                                                                                                                                                                                                                                                                                                                                                                                                                                                                                                                                                                                                                                                                                                                                                                                                                                                                                                                                                                                                                                                                                                                                                                                                                                                                                                                                                                                                                                                                                                                                                                                                                                                                                                                                         |
|             | , ,                                          | ✓<br>✓                                                              | v<br>_√          | ✓<br>✓ (With Passen                   | aor Sido Mirror)                      | Contraction of the second                                                                                                                                                                                                                                                                                                                                                                                                                                                                                                                                                                                                                                                                                                                                                                                                                                                                                                                                                                                                                                                                                                                                                                                                                                                                                                                                                                                                                                                                                                                                                                                                                                                                                                                                                                                                                                                                                                                                                                                                                                                                                                      |
|             | Driver & Passenger Sun Visor                 |                                                                     |                  | Vitin Passen                          |                                       |                                                                                                                                                                                                                                                                                                                                                                                                                                                                                                                                                                                                                                                                                                                                                                                                                                                                                                                                                                                                                                                                                                                                                                                                                                                                                                                                                                                                                                                                                                                                                                                                                                                                                                                                                                                                                                                                                                                                                                                                                                                                                                                                |
|             | Chrome Accented Shift Knob                   | ×                                                                   | × ×              | v                                     | ✓<br>✓                                | HARMONY BEIG                                                                                                                                                                                                                                                                                                                                                                                                                                                                                                                                                                                                                                                                                                                                                                                                                                                                                                                                                                                                                                                                                                                                                                                                                                                                                                                                                                                                                                                                                                                                                                                                                                                                                                                                                                                                                                                                                                                                                                                                                                                                                                                   |
|             | Chrome Accented AC Rings                     |                                                                     | ×                | 2 Noo                                 | ×                                     | TAKMONY BEIG                                                                                                                                                                                                                                                                                                                                                                                                                                                                                                                                                                                                                                                                                                                                                                                                                                                                                                                                                                                                                                                                                                                                                                                                                                                                                                                                                                                                                                                                                                                                                                                                                                                                                                                                                                                                                                                                                                                                                                                                                                                                                                                   |
|             | Assist Grip w/ Coat Hook                     | 1 No.                                                               |                  | 3 Nos.                                | ✓                                     |                                                                                                                                                                                                                                                                                                                                                                                                                                                                                                                                                                                                                                                                                                                                                                                                                                                                                                                                                                                                                                                                                                                                                                                                                                                                                                                                                                                                                                                                                                                                                                                                                                                                                                                                                                                                                                                                                                                                                                                                                                                                                                                                |
|             | New Wood Grain Finish on Door Armrest        | *                                                                   | ×                | *                                     |                                       |                                                                                                                                                                                                                                                                                                                                                                                                                                                                                                                                                                                                                                                                                                                                                                                                                                                                                                                                                                                                                                                                                                                                                                                                                                                                                                                                                                                                                                                                                                                                                                                                                                                                                                                                                                                                                                                                                                                                                                                                                                                                                                                                |
|             | Remote Fuel Lid & Tailgate Opener            | <b>√</b>                                                            | <u>√</u>         | ✓                                     | <u>√</u>                              | /                                                                                                                                                                                                                                                                                                                                                                                                                                                                                                                                                                                                                                                                                                                                                                                                                                                                                                                                                                                                                                                                                                                                                                                                                                                                                                                                                                                                                                                                                                                                                                                                                                                                                                                                                                                                                                                                                                                                                                                                                                                                                                                              |
| SECURITY    | Dual SRS Airbags (D+P)                       | <b>√</b>                                                            | ✓                | ✓                                     | ✓                                     | and the second s |
|             | Driver Seatbelt Warning                      | √                                                                   |                  | ✓ (with Buzzer)                       |                                       | A AND AND AND AND AND AND AND AND AND AN                                                                                                                                                                                                                                                                                                                                                                                                                                                                                                                                                                                                                                                                                                                                                                                                                                                                                                                                                                                                                                                                                                                                                                                                                                                                                                                                                                                                                                                                                                                                                                                                                                                                                                                                                                                                                                                                                                                                                                                                                                                                                       |
|             | ABS w/ EBD                                   | ×                                                                   | ×                | ✓                                     | ✓                                     | A SHARE                                                                                                                                                                                                                                                                                                                                                                                                                                                                                                                                                                                                                                                                                                                                                                                                                                                                                                                                                                                                                                                                                                                                                                                                                                                                                                                                                                                                                                                                                                                                                                                                                                                                                                                                                                                                                                                                                                                                                                                                                                                                                                                        |
|             | Immobiliser                                  | ✓                                                                   | ✓                | ✓                                     | ✓                                     |                                                                                                                                                                                                                                                                                                                                                                                                                                                                                                                                                                                                                                                                                                                                                                                                                                                                                                                                                                                                                                                                                                                                                                                                                                                                                                                                                                                                                                                                                                                                                                                                                                                                                                                                                                                                                                                                                                                                                                                                                                                                                                                                |
|             | Keyless Entry                                | ×                                                                   | √                | ✓                                     | ✓                                     |                                                                                                                                                                                                                                                                                                                                                                                                                                                                                                                                                                                                                                                                                                                                                                                                                                                                                                                                                                                                                                                                                                                                                                                                                                                                                                                                                                                                                                                                                                                                                                                                                                                                                                                                                                                                                                                                                                                                                                                                                                                                                                                                |
|             | Headlamp On Warning                          | ×                                                                   |                  | ✓ (with Buzzer)                       |                                       | TATE TETE                                                                                                                                                                                                                                                                                                                                                                                                                                                                                                                                                                                                                                                                                                                                                                                                                                                                                                                                                                                                                                                                                                                                                                                                                                                                                                                                                                                                                                                                                                                                                                                                                                                                                                                                                                                                                                                                                                                                                                                                                                                                                                                      |
|             | Door Ajar Warning                            | ✓                                                                   |                  |                                       |                                       | WHITE                                                                                                                                                                                                                                                                                                                                                                                                                                                                                                                                                                                                                                                                                                                                                                                                                                                                                                                                                                                                                                                                                                                                                                                                                                                                                                                                                                                                                                                                                                                                                                                                                                                                                                                                                                                                                                                                                                                                                                                                                                                                                                                          |