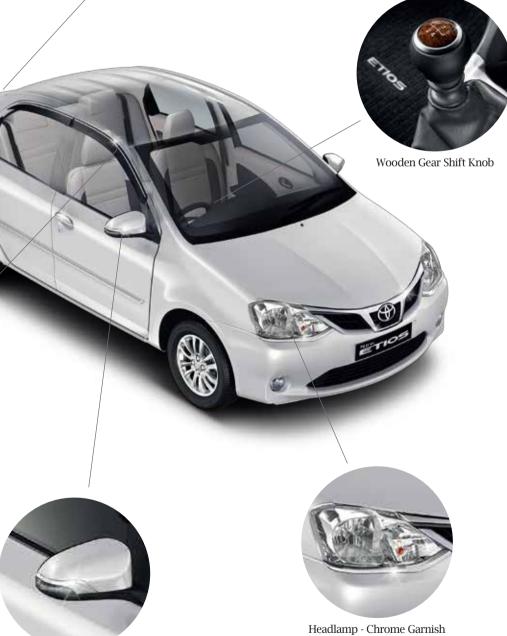

#### TECHNICAL SPECIFICATIONS

|             |                                              | PETROL                                                              |                  | DIESEL                                |                                       |                                                                                                                                                                                                                                                                                                                                                                                                                                                                                                                                                                                                                                                                                                                                                                                                                                                                                                                                                                                                                                                                                                                                                                                                                                                                                                                                                                                                                                                                                                                                                                                                                                                                                                                                                                                                                                                                                                                                                                                                                                                                                                                                |
|-------------|----------------------------------------------|---------------------------------------------------------------------|------------------|---------------------------------------|---------------------------------------|--------------------------------------------------------------------------------------------------------------------------------------------------------------------------------------------------------------------------------------------------------------------------------------------------------------------------------------------------------------------------------------------------------------------------------------------------------------------------------------------------------------------------------------------------------------------------------------------------------------------------------------------------------------------------------------------------------------------------------------------------------------------------------------------------------------------------------------------------------------------------------------------------------------------------------------------------------------------------------------------------------------------------------------------------------------------------------------------------------------------------------------------------------------------------------------------------------------------------------------------------------------------------------------------------------------------------------------------------------------------------------------------------------------------------------------------------------------------------------------------------------------------------------------------------------------------------------------------------------------------------------------------------------------------------------------------------------------------------------------------------------------------------------------------------------------------------------------------------------------------------------------------------------------------------------------------------------------------------------------------------------------------------------------------------------------------------------------------------------------------------------|
| ENGINE      | Туре                                         | 4 Cylinder 16V, DOHC                                                |                  | 4 Cylinder 8V                         |                                       |                                                                                                                                                                                                                                                                                                                                                                                                                                                                                                                                                                                                                                                                                                                                                                                                                                                                                                                                                                                                                                                                                                                                                                                                                                                                                                                                                                                                                                                                                                                                                                                                                                                                                                                                                                                                                                                                                                                                                                                                                                                                                                                                |
|             | Size                                         | 1496 c                                                              |                  | 1364 c                                |                                       | Caller A                                                                                                                                                                                                                                                                                                                                                                                                                                                                                                                                                                                                                                                                                                                                                                                                                                                                                                                                                                                                                                                                                                                                                                                                                                                                                                                                                                                                                                                                                                                                                                                                                                                                                                                                                                                                                                                                                                                                                                                                                                                                                                                       |
|             | Max. Power                                   | 66KW (90PS) @ 5600 rpm                                              |                  | 50KW (68PS) @ 3800 rpm                |                                       | The set                                                                                                                                                                                                                                                                                                                                                                                                                                                                                                                                                                                                                                                                                                                                                                                                                                                                                                                                                                                                                                                                                                                                                                                                                                                                                                                                                                                                                                                                                                                                                                                                                                                                                                                                                                                                                                                                                                                                                                                                                                                                                                                        |
|             | Max. Torque                                  | 132 Nm (13.46 kợ                                                    | g-m) @ 3000 rpm  | 170 Nm (17.3 kg-m) @ 1800 - 2400 rpm  |                                       | Letter all                                                                                                                                                                                                                                                                                                                                                                                                                                                                                                                                                                                                                                                                                                                                                                                                                                                                                                                                                                                                                                                                                                                                                                                                                                                                                                                                                                                                                                                                                                                                                                                                                                                                                                                                                                                                                                                                                                                                                                                                                                                                                                                     |
|             | Fuel Supply System                           | Electronic Fuel Injection (EFI) Common Rail Direct Injection (CRDI) |                  |                                       | ct Injection (CRDI)                   |                                                                                                                                                                                                                                                                                                                                                                                                                                                                                                                                                                                                                                                                                                                                                                                                                                                                                                                                                                                                                                                                                                                                                                                                                                                                                                                                                                                                                                                                                                                                                                                                                                                                                                                                                                                                                                                                                                                                                                                                                                                                                                                                |
| RANSMISSION | Туре                                         |                                                                     | 5 Speed          | Manual                                |                                       |                                                                                                                                                                                                                                                                                                                                                                                                                                                                                                                                                                                                                                                                                                                                                                                                                                                                                                                                                                                                                                                                                                                                                                                                                                                                                                                                                                                                                                                                                                                                                                                                                                                                                                                                                                                                                                                                                                                                                                                                                                                                                                                                |
| USPENSION   | Front                                        | MacPherson Strut                                                    |                  |                                       |                                       | CLASSIC GREY                                                                                                                                                                                                                                                                                                                                                                                                                                                                                                                                                                                                                                                                                                                                                                                                                                                                                                                                                                                                                                                                                                                                                                                                                                                                                                                                                                                                                                                                                                                                                                                                                                                                                                                                                                                                                                                                                                                                                                                                                                                                                                                   |
|             | Rear                                         | Torsion Beam                                                        |                  |                                       |                                       |                                                                                                                                                                                                                                                                                                                                                                                                                                                                                                                                                                                                                                                                                                                                                                                                                                                                                                                                                                                                                                                                                                                                                                                                                                                                                                                                                                                                                                                                                                                                                                                                                                                                                                                                                                                                                                                                                                                                                                                                                                                                                                                                |
| BRAKES      | Front                                        |                                                                     | Ventilat         | ed Disc                               |                                       |                                                                                                                                                                                                                                                                                                                                                                                                                                                                                                                                                                                                                                                                                                                                                                                                                                                                                                                                                                                                                                                                                                                                                                                                                                                                                                                                                                                                                                                                                                                                                                                                                                                                                                                                                                                                                                                                                                                                                                                                                                                                                                                                |
|             | Rear                                         | Drum                                                                |                  |                                       |                                       | /                                                                                                                                                                                                                                                                                                                                                                                                                                                                                                                                                                                                                                                                                                                                                                                                                                                                                                                                                                                                                                                                                                                                                                                                                                                                                                                                                                                                                                                                                                                                                                                                                                                                                                                                                                                                                                                                                                                                                                                                                                                                                                                              |
|             | Overall Length x Width x Height              | 4265 mm x 1695 mm x 1510 mm                                         |                  |                                       |                                       |                                                                                                                                                                                                                                                                                                                                                                                                                                                                                                                                                                                                                                                                                                                                                                                                                                                                                                                                                                                                                                                                                                                                                                                                                                                                                                                                                                                                                                                                                                                                                                                                                                                                                                                                                                                                                                                                                                                                                                                                                                                                                                                                |
|             | Wheelbase                                    | 2550 mm                                                             |                  |                                       |                                       | A CONTRACTOR                                                                                                                                                                                                                                                                                                                                                                                                                                                                                                                                                                                                                                                                                                                                                                                                                                                                                                                                                                                                                                                                                                                                                                                                                                                                                                                                                                                                                                                                                                                                                                                                                                                                                                                                                                                                                                                                                                                                                                                                                                                                                                                   |
|             | Fuel Tank Capacity                           | 45 Litres                                                           |                  |                                       |                                       | Conduct of the                                                                                                                                                                                                                                                                                                                                                                                                                                                                                                                                                                                                                                                                                                                                                                                                                                                                                                                                                                                                                                                                                                                                                                                                                                                                                                                                                                                                                                                                                                                                                                                                                                                                                                                                                                                                                                                                                                                                                                                                                                                                                                                 |
|             | Turning Circle Radius                        | 4.9 m                                                               |                  |                                       |                                       |                                                                                                                                                                                                                                                                                                                                                                                                                                                                                                                                                                                                                                                                                                                                                                                                                                                                                                                                                                                                                                                                                                                                                                                                                                                                                                                                                                                                                                                                                                                                                                                                                                                                                                                                                                                                                                                                                                                                                                                                                                                                                                                                |
|             | Boot Space                                   | 0.595 m³ (595 Litres)                                               |                  |                                       |                                       |                                                                                                                                                                                                                                                                                                                                                                                                                                                                                                                                                                                                                                                                                                                                                                                                                                                                                                                                                                                                                                                                                                                                                                                                                                                                                                                                                                                                                                                                                                                                                                                                                                                                                                                                                                                                                                                                                                                                                                                                                                                                                                                                |
|             | Tyre (Tubeless)                              | 185 / 60 R15                                                        |                  |                                       |                                       |                                                                                                                                                                                                                                                                                                                                                                                                                                                                                                                                                                                                                                                                                                                                                                                                                                                                                                                                                                                                                                                                                                                                                                                                                                                                                                                                                                                                                                                                                                                                                                                                                                                                                                                                                                                                                                                                                                                                                                                                                                                                                                                                |
| RADE        |                                              | J / JD                                                              | G / GD           | V / VD                                | VX / VXD                              | SYMPHONY SILVE                                                                                                                                                                                                                                                                                                                                                                                                                                                                                                                                                                                                                                                                                                                                                                                                                                                                                                                                                                                                                                                                                                                                                                                                                                                                                                                                                                                                                                                                                                                                                                                                                                                                                                                                                                                                                                                                                                                                                                                                                                                                                                                 |
| XTERIOR     | New Design Front Grille                      | ×(Matte Black)                                                      | ✓ (Single        | Chrome)                               | ✓(Double Chrome)                      |                                                                                                                                                                                                                                                                                                                                                                                                                                                                                                                                                                                                                                                                                                                                                                                                                                                                                                                                                                                                                                                                                                                                                                                                                                                                                                                                                                                                                                                                                                                                                                                                                                                                                                                                                                                                                                                                                                                                                                                                                                                                                                                                |
|             | Body Coloured Bumpers                        | ✓                                                                   | √                | ✓                                     | √                                     |                                                                                                                                                                                                                                                                                                                                                                                                                                                                                                                                                                                                                                                                                                                                                                                                                                                                                                                                                                                                                                                                                                                                                                                                                                                                                                                                                                                                                                                                                                                                                                                                                                                                                                                                                                                                                                                                                                                                                                                                                                                                                                                                |
|             | Front Fog Lamps                              | ×                                                                   | ×                | ×                                     | ✓                                     |                                                                                                                                                                                                                                                                                                                                                                                                                                                                                                                                                                                                                                                                                                                                                                                                                                                                                                                                                                                                                                                                                                                                                                                                                                                                                                                                                                                                                                                                                                                                                                                                                                                                                                                                                                                                                                                                                                                                                                                                                                                                                                                                |
|             | Body Coloured Door Handles                   | ×                                                                   | √                | √                                     | ✓ (With Chrome Insert)                | ( The second sec |
|             | Body Coloured ORVM                           | ×                                                                   | √                | with Turn Indicator                   | with Turn Indicator                   | AND DE                                                                                                                                                                                                                                                                                                                                                                                                                                                                                                                                                                                                                                                                                                                                                                                                                                                                                                                                                                                                                                                                                                                                                                                                                                                                                                                                                                                                                                                                                                                                                                                                                                                                                                                                                                                                                                                                                                                                                                                                                                                                                                                         |
|             | Side Protection Moulding w/ Chrome Insert    | ×                                                                   | ×                | ✓                                     | √                                     | E THE AL                                                                                                                                                                                                                                                                                                                                                                                                                                                                                                                                                                                                                                                                                                                                                                                                                                                                                                                                                                                                                                                                                                                                                                                                                                                                                                                                                                                                                                                                                                                                                                                                                                                                                                                                                                                                                                                                                                                                                                                                                                                                                                                       |
|             | B Pillar Blackout                            | ×                                                                   | ×                | ✓                                     | ✓                                     |                                                                                                                                                                                                                                                                                                                                                                                                                                                                                                                                                                                                                                                                                                                                                                                                                                                                                                                                                                                                                                                                                                                                                                                                                                                                                                                                                                                                                                                                                                                                                                                                                                                                                                                                                                                                                                                                                                                                                                                                                                                                                                                                |
|             | Intermittent Wiper                           | ×                                                                   | ✓                | ✓                                     | ✓                                     |                                                                                                                                                                                                                                                                                                                                                                                                                                                                                                                                                                                                                                                                                                                                                                                                                                                                                                                                                                                                                                                                                                                                                                                                                                                                                                                                                                                                                                                                                                                                                                                                                                                                                                                                                                                                                                                                                                                                                                                                                                                                                                                                |
|             | Full Wheel Caps                              | ×                                                                   | ✓                | ✓                                     | ×                                     | CELESTIAL BLAC                                                                                                                                                                                                                                                                                                                                                                                                                                                                                                                                                                                                                                                                                                                                                                                                                                                                                                                                                                                                                                                                                                                                                                                                                                                                                                                                                                                                                                                                                                                                                                                                                                                                                                                                                                                                                                                                                                                                                                                                                                                                                                                 |
|             | 12 Spoke Alloy Wheels (4)                    | ×                                                                   | ×                | ×                                     | ✓                                     | CHEEDTH IE DEFIC                                                                                                                                                                                                                                                                                                                                                                                                                                                                                                                                                                                                                                                                                                                                                                                                                                                                                                                                                                                                                                                                                                                                                                                                                                                                                                                                                                                                                                                                                                                                                                                                                                                                                                                                                                                                                                                                                                                                                                                                                                                                                                               |
|             | Foldable Roof Antenna                        | ×                                                                   | √                | √                                     | ✓                                     |                                                                                                                                                                                                                                                                                                                                                                                                                                                                                                                                                                                                                                                                                                                                                                                                                                                                                                                                                                                                                                                                                                                                                                                                                                                                                                                                                                                                                                                                                                                                                                                                                                                                                                                                                                                                                                                                                                                                                                                                                                                                                                                                |
|             | Reverse Sensors                              | ×                                                                   | ×                | ×                                     | ✓                                     |                                                                                                                                                                                                                                                                                                                                                                                                                                                                                                                                                                                                                                                                                                                                                                                                                                                                                                                                                                                                                                                                                                                                                                                                                                                                                                                                                                                                                                                                                                                                                                                                                                                                                                                                                                                                                                                                                                                                                                                                                                                                                                                                |
|             | Chrome Garnish on Boot                       | ×                                                                   | √                | √                                     | ✓                                     |                                                                                                                                                                                                                                                                                                                                                                                                                                                                                                                                                                                                                                                                                                                                                                                                                                                                                                                                                                                                                                                                                                                                                                                                                                                                                                                                                                                                                                                                                                                                                                                                                                                                                                                                                                                                                                                                                                                                                                                                                                                                                                                                |
|             | Air Conditioner w/ Heater & Clean Air Filter | √                                                                   | <br>✓            | <br>✓                                 | <br>✓                                 | C distance                                                                                                                                                                                                                                                                                                                                                                                                                                                                                                                                                                                                                                                                                                                                                                                                                                                                                                                                                                                                                                                                                                                                                                                                                                                                                                                                                                                                                                                                                                                                                                                                                                                                                                                                                                                                                                                                                                                                                                                                                                                                                                                     |
|             | Power Windows w/ Driver Side Auto Down       | ×                                                                   | <br>✓            |                                       | <br>✓                                 | Con the set                                                                                                                                                                                                                                                                                                                                                                                                                                                                                                                                                                                                                                                                                                                                                                                                                                                                                                                                                                                                                                                                                                                                                                                                                                                                                                                                                                                                                                                                                                                                                                                                                                                                                                                                                                                                                                                                                                                                                                                                                                                                                                                    |
|             | Electric Power Steering w/ Tilt Function     | ✓                                                                   | √                | ✓                                     | ✓                                     | C2248 000                                                                                                                                                                                                                                                                                                                                                                                                                                                                                                                                                                                                                                                                                                                                                                                                                                                                                                                                                                                                                                                                                                                                                                                                                                                                                                                                                                                                                                                                                                                                                                                                                                                                                                                                                                                                                                                                                                                                                                                                                                                                                                                      |
|             | Central Locking                              | ×                                                                   | √                | √                                     |                                       |                                                                                                                                                                                                                                                                                                                                                                                                                                                                                                                                                                                                                                                                                                                                                                                                                                                                                                                                                                                                                                                                                                                                                                                                                                                                                                                                                                                                                                                                                                                                                                                                                                                                                                                                                                                                                                                                                                                                                                                                                                                                                                                                |
|             | Front Cabin Lights                           | ✓                                                                   | √                | √                                     | ✓                                     |                                                                                                                                                                                                                                                                                                                                                                                                                                                                                                                                                                                                                                                                                                                                                                                                                                                                                                                                                                                                                                                                                                                                                                                                                                                                                                                                                                                                                                                                                                                                                                                                                                                                                                                                                                                                                                                                                                                                                                                                                                                                                                                                |
|             | Front Power Outlet (12V)                     | ×                                                                   | ✓                | ✓                                     |                                       | NEW PEARL WHIT                                                                                                                                                                                                                                                                                                                                                                                                                                                                                                                                                                                                                                                                                                                                                                                                                                                                                                                                                                                                                                                                                                                                                                                                                                                                                                                                                                                                                                                                                                                                                                                                                                                                                                                                                                                                                                                                                                                                                                                                                                                                                                                 |
|             | Adjustable Front Headrest                    | ×                                                                   | <br>✓            | <br>✓                                 |                                       |                                                                                                                                                                                                                                                                                                                                                                                                                                                                                                                                                                                                                                                                                                                                                                                                                                                                                                                                                                                                                                                                                                                                                                                                                                                                                                                                                                                                                                                                                                                                                                                                                                                                                                                                                                                                                                                                                                                                                                                                                                                                                                                                |
|             | Height Adjustable Driver Seat                | ×                                                                   | <br>✓            |                                       |                                       |                                                                                                                                                                                                                                                                                                                                                                                                                                                                                                                                                                                                                                                                                                                                                                                                                                                                                                                                                                                                                                                                                                                                                                                                                                                                                                                                                                                                                                                                                                                                                                                                                                                                                                                                                                                                                                                                                                                                                                                                                                                                                                                                |
|             | Rear Defogger                                | ×                                                                   | <br>             | · · · · · · · · · · · · · · · · · · · | · · · · · · · · · · · · · · · · · · · |                                                                                                                                                                                                                                                                                                                                                                                                                                                                                                                                                                                                                                                                                                                                                                                                                                                                                                                                                                                                                                                                                                                                                                                                                                                                                                                                                                                                                                                                                                                                                                                                                                                                                                                                                                                                                                                                                                                                                                                                                                                                                                                                |
|             | Tachometer                                   | ×                                                                   | <br>_            | <br>✓                                 |                                       |                                                                                                                                                                                                                                                                                                                                                                                                                                                                                                                                                                                                                                                                                                                                                                                                                                                                                                                                                                                                                                                                                                                                                                                                                                                                                                                                                                                                                                                                                                                                                                                                                                                                                                                                                                                                                                                                                                                                                                                                                                                                                                                                |
|             | Digital Tripmeter                            | √                                                                   | <br>✓            | <br>✓                                 | · · · · · · · · · · · · · · · · · · · | A REPORT                                                                                                                                                                                                                                                                                                                                                                                                                                                                                                                                                                                                                                                                                                                                                                                                                                                                                                                                                                                                                                                                                                                                                                                                                                                                                                                                                                                                                                                                                                                                                                                                                                                                                                                                                                                                                                                                                                                                                                                                                                                                                                                       |
|             | Fuel Meter LCD Type with Digital Clock       | ×                                                                   | <br>✓            | · · · · · · · · · · · · · · · · · · · |                                       |                                                                                                                                                                                                                                                                                                                                                                                                                                                                                                                                                                                                                                                                                                                                                                                                                                                                                                                                                                                                                                                                                                                                                                                                                                                                                                                                                                                                                                                                                                                                                                                                                                                                                                                                                                                                                                                                                                                                                                                                                                                                                                                                |
|             | Tuermeter LOD Type with Digital Olock        | ~                                                                   |                  | 2 DIN CD MP3/AM/FM                    | 2 DIN CD MP3/AM/FM                    | Carles and                                                                                                                                                                                                                                                                                                                                                                                                                                                                                                                                                                                                                                                                                                                                                                                                                                                                                                                                                                                                                                                                                                                                                                                                                                                                                                                                                                                                                                                                                                                                                                                                                                                                                                                                                                                                                                                                                                                                                                                                                                                                                                                     |
|             | Audio System w/ Remote                       | ×                                                                   | ×                | w/USB                                 | w/USB, Aux In, Bluetooth#             |                                                                                                                                                                                                                                                                                                                                                                                                                                                                                                                                                                                                                                                                                                                                                                                                                                                                                                                                                                                                                                                                                                                                                                                                                                                                                                                                                                                                                                                                                                                                                                                                                                                                                                                                                                                                                                                                                                                                                                                                                                                                                                                                |
|             | Speakers                                     | × 2 Nos. Door + 2 Nos. IP + 2 Nos. Rear Parcel Tray                 |                  |                                       |                                       |                                                                                                                                                                                                                                                                                                                                                                                                                                                                                                                                                                                                                                                                                                                                                                                                                                                                                                                                                                                                                                                                                                                                                                                                                                                                                                                                                                                                                                                                                                                                                                                                                                                                                                                                                                                                                                                                                                                                                                                                                                                                                                                                |
|             | Audio Controls on Steering Wheel             | ×                                                                   | × 2 NOS. DC      | x                                     |                                       | VERMILION RED                                                                                                                                                                                                                                                                                                                                                                                                                                                                                                                                                                                                                                                                                                                                                                                                                                                                                                                                                                                                                                                                                                                                                                                                                                                                                                                                                                                                                                                                                                                                                                                                                                                                                                                                                                                                                                                                                                                                                                                                                                                                                                                  |
|             | Outside Rear View Mirror                     |                                                                     | Lever Adjustable | <u> </u>                              | ►<br>Electric Adjustable              |                                                                                                                                                                                                                                                                                                                                                                                                                                                                                                                                                                                                                                                                                                                                                                                                                                                                                                                                                                                                                                                                                                                                                                                                                                                                                                                                                                                                                                                                                                                                                                                                                                                                                                                                                                                                                                                                                                                                                                                                                                                                                                                                |
| NTERIOR     | Two-tone Premium Interiors                   | ×                                                                   |                  | ✓                                     |                                       |                                                                                                                                                                                                                                                                                                                                                                                                                                                                                                                                                                                                                                                                                                                                                                                                                                                                                                                                                                                                                                                                                                                                                                                                                                                                                                                                                                                                                                                                                                                                                                                                                                                                                                                                                                                                                                                                                                                                                                                                                                                                                                                                |
| INTERIOR    | New Design Fabric Seats                      | ×                                                                   | <b>∨</b>         | ↓<br>↓                                | ✓<br>✓                                | /                                                                                                                                                                                                                                                                                                                                                                                                                                                                                                                                                                                                                                                                                                                                                                                                                                                                                                                                                                                                                                                                                                                                                                                                                                                                                                                                                                                                                                                                                                                                                                                                                                                                                                                                                                                                                                                                                                                                                                                                                                                                                                                              |
|             | Fabric Insert Door Trim                      | × ×                                                                 | × ×              | ✓<br>✓                                |                                       |                                                                                                                                                                                                                                                                                                                                                                                                                                                                                                                                                                                                                                                                                                                                                                                                                                                                                                                                                                                                                                                                                                                                                                                                                                                                                                                                                                                                                                                                                                                                                                                                                                                                                                                                                                                                                                                                                                                                                                                                                                                                                                                                |
|             | 3 Spoke Steering Wheel with Silver Accent    | ×                                                                   | ×                | ✓<br>✓                                | Sporty Leather Wrapped                | ATT AT                                                                                                                                                                                                                                                                                                                                                                                                                                                                                                                                                                                                                                                                                                                                                                                                                                                                                                                                                                                                                                                                                                                                                                                                                                                                                                                                                                                                                                                                                                                                                                                                                                                                                                                                                                                                                                                                                                                                                                                                                                                                                                                         |
|             | Day / Night Inside Rear View Mirror          | ✓<br>✓                                                              | ✓<br>✓           | ✓<br>✓                                | Sporty Leatner Wrapped                | Cind C                                                                                                                                                                                                                                                                                                                                                                                                                                                                                                                                                                                                                                                                                                                                                                                                                                                                                                                                                                                                                                                                                                                                                                                                                                                                                                                                                                                                                                                                                                                                                                                                                                                                                                                                                                                                                                                                                                                                                                                                                                                                                                                         |
|             | , ,                                          | ✓<br>✓                                                              | v<br>_√          | ✓<br>✓ (With Passen                   | aor Sido Mirror)                      | Contraction of the second                                                                                                                                                                                                                                                                                                                                                                                                                                                                                                                                                                                                                                                                                                                                                                                                                                                                                                                                                                                                                                                                                                                                                                                                                                                                                                                                                                                                                                                                                                                                                                                                                                                                                                                                                                                                                                                                                                                                                                                                                                                                                                      |
|             | Driver & Passenger Sun Visor                 |                                                                     |                  | Vitin Passen                          |                                       |                                                                                                                                                                                                                                                                                                                                                                                                                                                                                                                                                                                                                                                                                                                                                                                                                                                                                                                                                                                                                                                                                                                                                                                                                                                                                                                                                                                                                                                                                                                                                                                                                                                                                                                                                                                                                                                                                                                                                                                                                                                                                                                                |
|             | Chrome Accented Shift Knob                   | ×                                                                   | × ×              | v                                     | ✓<br>✓                                | HARMONY BEIG                                                                                                                                                                                                                                                                                                                                                                                                                                                                                                                                                                                                                                                                                                                                                                                                                                                                                                                                                                                                                                                                                                                                                                                                                                                                                                                                                                                                                                                                                                                                                                                                                                                                                                                                                                                                                                                                                                                                                                                                                                                                                                                   |
|             | Chrome Accented AC Rings                     |                                                                     | ×                | 2 Noo                                 | ×                                     | TAKMONY BEIG                                                                                                                                                                                                                                                                                                                                                                                                                                                                                                                                                                                                                                                                                                                                                                                                                                                                                                                                                                                                                                                                                                                                                                                                                                                                                                                                                                                                                                                                                                                                                                                                                                                                                                                                                                                                                                                                                                                                                                                                                                                                                                                   |
|             | Assist Grip w/ Coat Hook                     | 1 No.                                                               |                  | 3 Nos.                                | ✓                                     |                                                                                                                                                                                                                                                                                                                                                                                                                                                                                                                                                                                                                                                                                                                                                                                                                                                                                                                                                                                                                                                                                                                                                                                                                                                                                                                                                                                                                                                                                                                                                                                                                                                                                                                                                                                                                                                                                                                                                                                                                                                                                                                                |
|             | New Wood Grain Finish on Door Armrest        | *                                                                   | ×                | *                                     |                                       |                                                                                                                                                                                                                                                                                                                                                                                                                                                                                                                                                                                                                                                                                                                                                                                                                                                                                                                                                                                                                                                                                                                                                                                                                                                                                                                                                                                                                                                                                                                                                                                                                                                                                                                                                                                                                                                                                                                                                                                                                                                                                                                                |
|             | Remote Fuel Lid & Tailgate Opener            | <b>√</b>                                                            | <u>√</u>         | ✓                                     | <u>√</u>                              | /                                                                                                                                                                                                                                                                                                                                                                                                                                                                                                                                                                                                                                                                                                                                                                                                                                                                                                                                                                                                                                                                                                                                                                                                                                                                                                                                                                                                                                                                                                                                                                                                                                                                                                                                                                                                                                                                                                                                                                                                                                                                                                                              |
| SECURITY    | Dual SRS Airbags (D+P)                       | <b>√</b>                                                            | ✓                | ✓                                     | ✓                                     | and the second s |
|             | Driver Seatbelt Warning                      | √                                                                   |                  | ✓ (with Buzzer)                       |                                       | A AND AND AND AND AND AND AND AND AND AN                                                                                                                                                                                                                                                                                                                                                                                                                                                                                                                                                                                                                                                                                                                                                                                                                                                                                                                                                                                                                                                                                                                                                                                                                                                                                                                                                                                                                                                                                                                                                                                                                                                                                                                                                                                                                                                                                                                                                                                                                                                                                       |
|             | ABS w/ EBD                                   | ×                                                                   | ×                | ✓                                     | ✓                                     | A SHARE                                                                                                                                                                                                                                                                                                                                                                                                                                                                                                                                                                                                                                                                                                                                                                                                                                                                                                                                                                                                                                                                                                                                                                                                                                                                                                                                                                                                                                                                                                                                                                                                                                                                                                                                                                                                                                                                                                                                                                                                                                                                                                                        |
|             | Immobiliser                                  | ✓                                                                   | ✓                | ✓                                     | ✓                                     |                                                                                                                                                                                                                                                                                                                                                                                                                                                                                                                                                                                                                                                                                                                                                                                                                                                                                                                                                                                                                                                                                                                                                                                                                                                                                                                                                                                                                                                                                                                                                                                                                                                                                                                                                                                                                                                                                                                                                                                                                                                                                                                                |
|             | Keyless Entry                                | ×                                                                   | √                | ✓                                     | ✓                                     |                                                                                                                                                                                                                                                                                                                                                                                                                                                                                                                                                                                                                                                                                                                                                                                                                                                                                                                                                                                                                                                                                                                                                                                                                                                                                                                                                                                                                                                                                                                                                                                                                                                                                                                                                                                                                                                                                                                                                                                                                                                                                                                                |
|             | Headlamp On Warning                          | ×                                                                   |                  | ✓ (with Buzzer)                       |                                       | TATE TETE                                                                                                                                                                                                                                                                                                                                                                                                                                                                                                                                                                                                                                                                                                                                                                                                                                                                                                                                                                                                                                                                                                                                                                                                                                                                                                                                                                                                                                                                                                                                                                                                                                                                                                                                                                                                                                                                                                                                                                                                                                                                                                                      |
|             | Door Ajar Warning                            | ✓                                                                   |                  |                                       |                                       | WHITE                                                                                                                                                                                                                                                                                                                                                                                                                                                                                                                                                                                                                                                                                                                                                                                                                                                                                                                                                                                                                                                                                                                                                                                                                                                                                                                                                                                                                                                                                                                                                                                                                                                                                                                                                                                                                                                                                                                                                                                                                                                                                                                          |