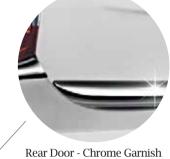

#### TECHNICAL SPECIFICATIONS

|             |                                              | PETROL                                                              |                  | DIESEL                                |                                       |                                                                                                                                                                                                                                                                                                                                                                                                                                                                                                                                                                                                                                                                                                                                                                                                                                                                                                                                                                                                                                                                                                                                                                                                                                                                                                                                                                                                                                                                                                                                                                                                                                                                                                                                                                                                                                                                                                                                                                                                                                                                                                                                |
|-------------|----------------------------------------------|---------------------------------------------------------------------|------------------|---------------------------------------|---------------------------------------|--------------------------------------------------------------------------------------------------------------------------------------------------------------------------------------------------------------------------------------------------------------------------------------------------------------------------------------------------------------------------------------------------------------------------------------------------------------------------------------------------------------------------------------------------------------------------------------------------------------------------------------------------------------------------------------------------------------------------------------------------------------------------------------------------------------------------------------------------------------------------------------------------------------------------------------------------------------------------------------------------------------------------------------------------------------------------------------------------------------------------------------------------------------------------------------------------------------------------------------------------------------------------------------------------------------------------------------------------------------------------------------------------------------------------------------------------------------------------------------------------------------------------------------------------------------------------------------------------------------------------------------------------------------------------------------------------------------------------------------------------------------------------------------------------------------------------------------------------------------------------------------------------------------------------------------------------------------------------------------------------------------------------------------------------------------------------------------------------------------------------------|
| ENGINE      | Туре                                         | 4 Cylinder 16V, DOHC                                                |                  | 4 Cylinder 8V                         |                                       |                                                                                                                                                                                                                                                                                                                                                                                                                                                                                                                                                                                                                                                                                                                                                                                                                                                                                                                                                                                                                                                                                                                                                                                                                                                                                                                                                                                                                                                                                                                                                                                                                                                                                                                                                                                                                                                                                                                                                                                                                                                                                                                                |
|             | Size                                         | 1496 c                                                              |                  | 1364 c                                |                                       | Caller A                                                                                                                                                                                                                                                                                                                                                                                                                                                                                                                                                                                                                                                                                                                                                                                                                                                                                                                                                                                                                                                                                                                                                                                                                                                                                                                                                                                                                                                                                                                                                                                                                                                                                                                                                                                                                                                                                                                                                                                                                                                                                                                       |
|             | Max. Power                                   | 66KW (90PS) @ 5600 rpm                                              |                  | 50KW (68PS) @ 3800 rpm                |                                       | The set                                                                                                                                                                                                                                                                                                                                                                                                                                                                                                                                                                                                                                                                                                                                                                                                                                                                                                                                                                                                                                                                                                                                                                                                                                                                                                                                                                                                                                                                                                                                                                                                                                                                                                                                                                                                                                                                                                                                                                                                                                                                                                                        |
|             | Max. Torque                                  | 132 Nm (13.46 kợ                                                    | g-m) @ 3000 rpm  | 170 Nm (17.3 kg-m) @ 1800 - 2400 rpm  |                                       | Letter all                                                                                                                                                                                                                                                                                                                                                                                                                                                                                                                                                                                                                                                                                                                                                                                                                                                                                                                                                                                                                                                                                                                                                                                                                                                                                                                                                                                                                                                                                                                                                                                                                                                                                                                                                                                                                                                                                                                                                                                                                                                                                                                     |
|             | Fuel Supply System                           | Electronic Fuel Injection (EFI) Common Rail Direct Injection (CRDI) |                  |                                       | ct Injection (CRDI)                   |                                                                                                                                                                                                                                                                                                                                                                                                                                                                                                                                                                                                                                                                                                                                                                                                                                                                                                                                                                                                                                                                                                                                                                                                                                                                                                                                                                                                                                                                                                                                                                                                                                                                                                                                                                                                                                                                                                                                                                                                                                                                                                                                |
| RANSMISSION | Туре                                         |                                                                     | 5 Speed          | Manual                                |                                       |                                                                                                                                                                                                                                                                                                                                                                                                                                                                                                                                                                                                                                                                                                                                                                                                                                                                                                                                                                                                                                                                                                                                                                                                                                                                                                                                                                                                                                                                                                                                                                                                                                                                                                                                                                                                                                                                                                                                                                                                                                                                                                                                |
| USPENSION   | Front                                        | MacPherson Strut                                                    |                  |                                       |                                       | CLASSIC GREY                                                                                                                                                                                                                                                                                                                                                                                                                                                                                                                                                                                                                                                                                                                                                                                                                                                                                                                                                                                                                                                                                                                                                                                                                                                                                                                                                                                                                                                                                                                                                                                                                                                                                                                                                                                                                                                                                                                                                                                                                                                                                                                   |
|             | Rear                                         | Torsion Beam                                                        |                  |                                       |                                       |                                                                                                                                                                                                                                                                                                                                                                                                                                                                                                                                                                                                                                                                                                                                                                                                                                                                                                                                                                                                                                                                                                                                                                                                                                                                                                                                                                                                                                                                                                                                                                                                                                                                                                                                                                                                                                                                                                                                                                                                                                                                                                                                |
| BRAKES      | Front                                        |                                                                     | Ventilat         | ed Disc                               |                                       |                                                                                                                                                                                                                                                                                                                                                                                                                                                                                                                                                                                                                                                                                                                                                                                                                                                                                                                                                                                                                                                                                                                                                                                                                                                                                                                                                                                                                                                                                                                                                                                                                                                                                                                                                                                                                                                                                                                                                                                                                                                                                                                                |
|             | Rear                                         | Drum                                                                |                  |                                       |                                       | /                                                                                                                                                                                                                                                                                                                                                                                                                                                                                                                                                                                                                                                                                                                                                                                                                                                                                                                                                                                                                                                                                                                                                                                                                                                                                                                                                                                                                                                                                                                                                                                                                                                                                                                                                                                                                                                                                                                                                                                                                                                                                                                              |
|             | Overall Length x Width x Height              | 4265 mm x 1695 mm x 1510 mm                                         |                  |                                       |                                       |                                                                                                                                                                                                                                                                                                                                                                                                                                                                                                                                                                                                                                                                                                                                                                                                                                                                                                                                                                                                                                                                                                                                                                                                                                                                                                                                                                                                                                                                                                                                                                                                                                                                                                                                                                                                                                                                                                                                                                                                                                                                                                                                |
|             | Wheelbase                                    | 2550 mm                                                             |                  |                                       |                                       | A CONTRACTOR                                                                                                                                                                                                                                                                                                                                                                                                                                                                                                                                                                                                                                                                                                                                                                                                                                                                                                                                                                                                                                                                                                                                                                                                                                                                                                                                                                                                                                                                                                                                                                                                                                                                                                                                                                                                                                                                                                                                                                                                                                                                                                                   |
|             | Fuel Tank Capacity                           | 45 Litres                                                           |                  |                                       |                                       | Conduct of the                                                                                                                                                                                                                                                                                                                                                                                                                                                                                                                                                                                                                                                                                                                                                                                                                                                                                                                                                                                                                                                                                                                                                                                                                                                                                                                                                                                                                                                                                                                                                                                                                                                                                                                                                                                                                                                                                                                                                                                                                                                                                                                 |
|             | Turning Circle Radius                        | 4.9 m                                                               |                  |                                       |                                       |                                                                                                                                                                                                                                                                                                                                                                                                                                                                                                                                                                                                                                                                                                                                                                                                                                                                                                                                                                                                                                                                                                                                                                                                                                                                                                                                                                                                                                                                                                                                                                                                                                                                                                                                                                                                                                                                                                                                                                                                                                                                                                                                |
|             | Boot Space                                   | 0.595 m³ (595 Litres)                                               |                  |                                       |                                       |                                                                                                                                                                                                                                                                                                                                                                                                                                                                                                                                                                                                                                                                                                                                                                                                                                                                                                                                                                                                                                                                                                                                                                                                                                                                                                                                                                                                                                                                                                                                                                                                                                                                                                                                                                                                                                                                                                                                                                                                                                                                                                                                |
|             | Tyre (Tubeless)                              | 185 / 60 R15                                                        |                  |                                       |                                       |                                                                                                                                                                                                                                                                                                                                                                                                                                                                                                                                                                                                                                                                                                                                                                                                                                                                                                                                                                                                                                                                                                                                                                                                                                                                                                                                                                                                                                                                                                                                                                                                                                                                                                                                                                                                                                                                                                                                                                                                                                                                                                                                |
| RADE        |                                              | J / JD                                                              | G / GD           | V / VD                                | VX / VXD                              | SYMPHONY SILVE                                                                                                                                                                                                                                                                                                                                                                                                                                                                                                                                                                                                                                                                                                                                                                                                                                                                                                                                                                                                                                                                                                                                                                                                                                                                                                                                                                                                                                                                                                                                                                                                                                                                                                                                                                                                                                                                                                                                                                                                                                                                                                                 |
| XTERIOR     | New Design Front Grille                      | ×(Matte Black)                                                      | ✓ (Single        | Chrome)                               | ✓(Double Chrome)                      |                                                                                                                                                                                                                                                                                                                                                                                                                                                                                                                                                                                                                                                                                                                                                                                                                                                                                                                                                                                                                                                                                                                                                                                                                                                                                                                                                                                                                                                                                                                                                                                                                                                                                                                                                                                                                                                                                                                                                                                                                                                                                                                                |
|             | Body Coloured Bumpers                        | ✓                                                                   | √                | ✓                                     | √                                     |                                                                                                                                                                                                                                                                                                                                                                                                                                                                                                                                                                                                                                                                                                                                                                                                                                                                                                                                                                                                                                                                                                                                                                                                                                                                                                                                                                                                                                                                                                                                                                                                                                                                                                                                                                                                                                                                                                                                                                                                                                                                                                                                |
|             | Front Fog Lamps                              | ×                                                                   | ×                | ×                                     | ✓                                     |                                                                                                                                                                                                                                                                                                                                                                                                                                                                                                                                                                                                                                                                                                                                                                                                                                                                                                                                                                                                                                                                                                                                                                                                                                                                                                                                                                                                                                                                                                                                                                                                                                                                                                                                                                                                                                                                                                                                                                                                                                                                                                                                |
|             | Body Coloured Door Handles                   | ×                                                                   | √                | √                                     | ✓ (With Chrome Insert)                | ( The second sec |
|             | Body Coloured ORVM                           | ×                                                                   | √                | with Turn Indicator                   | with Turn Indicator                   | AND DE                                                                                                                                                                                                                                                                                                                                                                                                                                                                                                                                                                                                                                                                                                                                                                                                                                                                                                                                                                                                                                                                                                                                                                                                                                                                                                                                                                                                                                                                                                                                                                                                                                                                                                                                                                                                                                                                                                                                                                                                                                                                                                                         |
|             | Side Protection Moulding w/ Chrome Insert    | ×                                                                   | ×                | ✓                                     | √                                     | E THE AL                                                                                                                                                                                                                                                                                                                                                                                                                                                                                                                                                                                                                                                                                                                                                                                                                                                                                                                                                                                                                                                                                                                                                                                                                                                                                                                                                                                                                                                                                                                                                                                                                                                                                                                                                                                                                                                                                                                                                                                                                                                                                                                       |
|             | B Pillar Blackout                            | ×                                                                   | ×                | ✓                                     | ✓                                     |                                                                                                                                                                                                                                                                                                                                                                                                                                                                                                                                                                                                                                                                                                                                                                                                                                                                                                                                                                                                                                                                                                                                                                                                                                                                                                                                                                                                                                                                                                                                                                                                                                                                                                                                                                                                                                                                                                                                                                                                                                                                                                                                |
|             | Intermittent Wiper                           | ×                                                                   | ✓                | ✓                                     | ✓                                     |                                                                                                                                                                                                                                                                                                                                                                                                                                                                                                                                                                                                                                                                                                                                                                                                                                                                                                                                                                                                                                                                                                                                                                                                                                                                                                                                                                                                                                                                                                                                                                                                                                                                                                                                                                                                                                                                                                                                                                                                                                                                                                                                |
|             | Full Wheel Caps                              | ×                                                                   | ✓                | ✓                                     | ×                                     | CELESTIAL BLAC                                                                                                                                                                                                                                                                                                                                                                                                                                                                                                                                                                                                                                                                                                                                                                                                                                                                                                                                                                                                                                                                                                                                                                                                                                                                                                                                                                                                                                                                                                                                                                                                                                                                                                                                                                                                                                                                                                                                                                                                                                                                                                                 |
|             | 12 Spoke Alloy Wheels (4)                    | ×                                                                   | ×                | ×                                     | ✓                                     | CHEEDTH IE DEFIC                                                                                                                                                                                                                                                                                                                                                                                                                                                                                                                                                                                                                                                                                                                                                                                                                                                                                                                                                                                                                                                                                                                                                                                                                                                                                                                                                                                                                                                                                                                                                                                                                                                                                                                                                                                                                                                                                                                                                                                                                                                                                                               |
|             | Foldable Roof Antenna                        | ×                                                                   | √                | √                                     | ✓                                     |                                                                                                                                                                                                                                                                                                                                                                                                                                                                                                                                                                                                                                                                                                                                                                                                                                                                                                                                                                                                                                                                                                                                                                                                                                                                                                                                                                                                                                                                                                                                                                                                                                                                                                                                                                                                                                                                                                                                                                                                                                                                                                                                |
|             | Reverse Sensors                              | ×                                                                   | ×                | ×                                     | ✓                                     |                                                                                                                                                                                                                                                                                                                                                                                                                                                                                                                                                                                                                                                                                                                                                                                                                                                                                                                                                                                                                                                                                                                                                                                                                                                                                                                                                                                                                                                                                                                                                                                                                                                                                                                                                                                                                                                                                                                                                                                                                                                                                                                                |
|             | Chrome Garnish on Boot                       | ×                                                                   | √                | √                                     | ✓                                     |                                                                                                                                                                                                                                                                                                                                                                                                                                                                                                                                                                                                                                                                                                                                                                                                                                                                                                                                                                                                                                                                                                                                                                                                                                                                                                                                                                                                                                                                                                                                                                                                                                                                                                                                                                                                                                                                                                                                                                                                                                                                                                                                |
|             | Air Conditioner w/ Heater & Clean Air Filter | √                                                                   | <br>✓            | <br>✓                                 | <br>✓                                 | C distance                                                                                                                                                                                                                                                                                                                                                                                                                                                                                                                                                                                                                                                                                                                                                                                                                                                                                                                                                                                                                                                                                                                                                                                                                                                                                                                                                                                                                                                                                                                                                                                                                                                                                                                                                                                                                                                                                                                                                                                                                                                                                                                     |
|             | Power Windows w/ Driver Side Auto Down       | ×                                                                   | <br>✓            |                                       | <br>✓                                 | Con the set                                                                                                                                                                                                                                                                                                                                                                                                                                                                                                                                                                                                                                                                                                                                                                                                                                                                                                                                                                                                                                                                                                                                                                                                                                                                                                                                                                                                                                                                                                                                                                                                                                                                                                                                                                                                                                                                                                                                                                                                                                                                                                                    |
|             | Electric Power Steering w/ Tilt Function     | ✓                                                                   | √                | ✓                                     | ✓                                     | C2248 000                                                                                                                                                                                                                                                                                                                                                                                                                                                                                                                                                                                                                                                                                                                                                                                                                                                                                                                                                                                                                                                                                                                                                                                                                                                                                                                                                                                                                                                                                                                                                                                                                                                                                                                                                                                                                                                                                                                                                                                                                                                                                                                      |
|             | Central Locking                              | ×                                                                   | √                | √                                     |                                       |                                                                                                                                                                                                                                                                                                                                                                                                                                                                                                                                                                                                                                                                                                                                                                                                                                                                                                                                                                                                                                                                                                                                                                                                                                                                                                                                                                                                                                                                                                                                                                                                                                                                                                                                                                                                                                                                                                                                                                                                                                                                                                                                |
|             | Front Cabin Lights                           | ✓                                                                   | √                | √                                     | ✓                                     |                                                                                                                                                                                                                                                                                                                                                                                                                                                                                                                                                                                                                                                                                                                                                                                                                                                                                                                                                                                                                                                                                                                                                                                                                                                                                                                                                                                                                                                                                                                                                                                                                                                                                                                                                                                                                                                                                                                                                                                                                                                                                                                                |
|             | Front Power Outlet (12V)                     | ×                                                                   | ✓                | ✓                                     |                                       | NEW PEARL WHIT                                                                                                                                                                                                                                                                                                                                                                                                                                                                                                                                                                                                                                                                                                                                                                                                                                                                                                                                                                                                                                                                                                                                                                                                                                                                                                                                                                                                                                                                                                                                                                                                                                                                                                                                                                                                                                                                                                                                                                                                                                                                                                                 |
|             | Adjustable Front Headrest                    | ×                                                                   | <br>✓            | <br>✓                                 |                                       |                                                                                                                                                                                                                                                                                                                                                                                                                                                                                                                                                                                                                                                                                                                                                                                                                                                                                                                                                                                                                                                                                                                                                                                                                                                                                                                                                                                                                                                                                                                                                                                                                                                                                                                                                                                                                                                                                                                                                                                                                                                                                                                                |
|             | Height Adjustable Driver Seat                | ×                                                                   | <br>✓            |                                       |                                       |                                                                                                                                                                                                                                                                                                                                                                                                                                                                                                                                                                                                                                                                                                                                                                                                                                                                                                                                                                                                                                                                                                                                                                                                                                                                                                                                                                                                                                                                                                                                                                                                                                                                                                                                                                                                                                                                                                                                                                                                                                                                                                                                |
|             | Rear Defogger                                | ×                                                                   | <br>             | · · · · · · · · · · · · · · · · · · · | · · · · · · · · · · · · · · · · · · · |                                                                                                                                                                                                                                                                                                                                                                                                                                                                                                                                                                                                                                                                                                                                                                                                                                                                                                                                                                                                                                                                                                                                                                                                                                                                                                                                                                                                                                                                                                                                                                                                                                                                                                                                                                                                                                                                                                                                                                                                                                                                                                                                |
|             | Tachometer                                   | ×                                                                   | <br>_            | <br>✓                                 |                                       |                                                                                                                                                                                                                                                                                                                                                                                                                                                                                                                                                                                                                                                                                                                                                                                                                                                                                                                                                                                                                                                                                                                                                                                                                                                                                                                                                                                                                                                                                                                                                                                                                                                                                                                                                                                                                                                                                                                                                                                                                                                                                                                                |
|             | Digital Tripmeter                            | √                                                                   | <br>✓            | <br>✓                                 | · · · · · · · · · · · · · · · · · · · | A REPORT                                                                                                                                                                                                                                                                                                                                                                                                                                                                                                                                                                                                                                                                                                                                                                                                                                                                                                                                                                                                                                                                                                                                                                                                                                                                                                                                                                                                                                                                                                                                                                                                                                                                                                                                                                                                                                                                                                                                                                                                                                                                                                                       |
|             | Fuel Meter LCD Type with Digital Clock       | ×                                                                   | <br>✓            | · · · · · · · · · · · · · · · · · · · |                                       |                                                                                                                                                                                                                                                                                                                                                                                                                                                                                                                                                                                                                                                                                                                                                                                                                                                                                                                                                                                                                                                                                                                                                                                                                                                                                                                                                                                                                                                                                                                                                                                                                                                                                                                                                                                                                                                                                                                                                                                                                                                                                                                                |
|             | Tuermeter LOD Type with Digital Olock        | ~                                                                   |                  | 2 DIN CD MP3/AM/FM                    | 2 DIN CD MP3/AM/FM                    | Carles and                                                                                                                                                                                                                                                                                                                                                                                                                                                                                                                                                                                                                                                                                                                                                                                                                                                                                                                                                                                                                                                                                                                                                                                                                                                                                                                                                                                                                                                                                                                                                                                                                                                                                                                                                                                                                                                                                                                                                                                                                                                                                                                     |
|             | Audio System w/ Remote                       | ×                                                                   | ×                | w/USB                                 | w/USB, Aux In, Bluetooth#             |                                                                                                                                                                                                                                                                                                                                                                                                                                                                                                                                                                                                                                                                                                                                                                                                                                                                                                                                                                                                                                                                                                                                                                                                                                                                                                                                                                                                                                                                                                                                                                                                                                                                                                                                                                                                                                                                                                                                                                                                                                                                                                                                |
|             | Speakers                                     | × 2 Nos. Door + 2 Nos. IP + 2 Nos. Rear Parcel Tray                 |                  |                                       |                                       |                                                                                                                                                                                                                                                                                                                                                                                                                                                                                                                                                                                                                                                                                                                                                                                                                                                                                                                                                                                                                                                                                                                                                                                                                                                                                                                                                                                                                                                                                                                                                                                                                                                                                                                                                                                                                                                                                                                                                                                                                                                                                                                                |
|             | Audio Controls on Steering Wheel             | ×                                                                   | × 2 NOS. DC      | x                                     |                                       | VERMILION RED                                                                                                                                                                                                                                                                                                                                                                                                                                                                                                                                                                                                                                                                                                                                                                                                                                                                                                                                                                                                                                                                                                                                                                                                                                                                                                                                                                                                                                                                                                                                                                                                                                                                                                                                                                                                                                                                                                                                                                                                                                                                                                                  |
|             | Outside Rear View Mirror                     |                                                                     | Lever Adjustable | <u> </u>                              | ►<br>Electric Adjustable              |                                                                                                                                                                                                                                                                                                                                                                                                                                                                                                                                                                                                                                                                                                                                                                                                                                                                                                                                                                                                                                                                                                                                                                                                                                                                                                                                                                                                                                                                                                                                                                                                                                                                                                                                                                                                                                                                                                                                                                                                                                                                                                                                |
| NTERIOR     | Two-tone Premium Interiors                   | ×                                                                   |                  | ✓                                     |                                       |                                                                                                                                                                                                                                                                                                                                                                                                                                                                                                                                                                                                                                                                                                                                                                                                                                                                                                                                                                                                                                                                                                                                                                                                                                                                                                                                                                                                                                                                                                                                                                                                                                                                                                                                                                                                                                                                                                                                                                                                                                                                                                                                |
| INTERIOR    | New Design Fabric Seats                      | ×                                                                   | <b>∨</b>         | ↓<br>↓                                | ✓<br>✓                                | /                                                                                                                                                                                                                                                                                                                                                                                                                                                                                                                                                                                                                                                                                                                                                                                                                                                                                                                                                                                                                                                                                                                                                                                                                                                                                                                                                                                                                                                                                                                                                                                                                                                                                                                                                                                                                                                                                                                                                                                                                                                                                                                              |
|             | Fabric Insert Door Trim                      | × ×                                                                 | × ×              | ✓<br>✓                                |                                       |                                                                                                                                                                                                                                                                                                                                                                                                                                                                                                                                                                                                                                                                                                                                                                                                                                                                                                                                                                                                                                                                                                                                                                                                                                                                                                                                                                                                                                                                                                                                                                                                                                                                                                                                                                                                                                                                                                                                                                                                                                                                                                                                |
|             | 3 Spoke Steering Wheel with Silver Accent    | ×                                                                   | ×                | ✓<br>✓                                | Sporty Leather Wrapped                | ATT AT                                                                                                                                                                                                                                                                                                                                                                                                                                                                                                                                                                                                                                                                                                                                                                                                                                                                                                                                                                                                                                                                                                                                                                                                                                                                                                                                                                                                                                                                                                                                                                                                                                                                                                                                                                                                                                                                                                                                                                                                                                                                                                                         |
|             | Day / Night Inside Rear View Mirror          | ✓<br>✓                                                              | ✓<br>✓           | ✓<br>✓                                | Sporty Leatner Wrapped                | Cind C                                                                                                                                                                                                                                                                                                                                                                                                                                                                                                                                                                                                                                                                                                                                                                                                                                                                                                                                                                                                                                                                                                                                                                                                                                                                                                                                                                                                                                                                                                                                                                                                                                                                                                                                                                                                                                                                                                                                                                                                                                                                                                                         |
|             | , ,                                          | ✓<br>✓                                                              | v<br>_√          | ✓<br>✓ (With Passen                   | aor Sido Mirror)                      | Contraction of the second                                                                                                                                                                                                                                                                                                                                                                                                                                                                                                                                                                                                                                                                                                                                                                                                                                                                                                                                                                                                                                                                                                                                                                                                                                                                                                                                                                                                                                                                                                                                                                                                                                                                                                                                                                                                                                                                                                                                                                                                                                                                                                      |
|             | Driver & Passenger Sun Visor                 |                                                                     |                  | Vitin Passen                          |                                       |                                                                                                                                                                                                                                                                                                                                                                                                                                                                                                                                                                                                                                                                                                                                                                                                                                                                                                                                                                                                                                                                                                                                                                                                                                                                                                                                                                                                                                                                                                                                                                                                                                                                                                                                                                                                                                                                                                                                                                                                                                                                                                                                |
|             | Chrome Accented Shift Knob                   | ×                                                                   | × ×              | v                                     | ✓<br>✓                                | HARMONY BEIG                                                                                                                                                                                                                                                                                                                                                                                                                                                                                                                                                                                                                                                                                                                                                                                                                                                                                                                                                                                                                                                                                                                                                                                                                                                                                                                                                                                                                                                                                                                                                                                                                                                                                                                                                                                                                                                                                                                                                                                                                                                                                                                   |
|             | Chrome Accented AC Rings                     |                                                                     | ×                | 2 Noo                                 | ×                                     | TAKMONY BEIG                                                                                                                                                                                                                                                                                                                                                                                                                                                                                                                                                                                                                                                                                                                                                                                                                                                                                                                                                                                                                                                                                                                                                                                                                                                                                                                                                                                                                                                                                                                                                                                                                                                                                                                                                                                                                                                                                                                                                                                                                                                                                                                   |
|             | Assist Grip w/ Coat Hook                     | 1 No.                                                               |                  | 3 Nos.                                | ✓                                     |                                                                                                                                                                                                                                                                                                                                                                                                                                                                                                                                                                                                                                                                                                                                                                                                                                                                                                                                                                                                                                                                                                                                                                                                                                                                                                                                                                                                                                                                                                                                                                                                                                                                                                                                                                                                                                                                                                                                                                                                                                                                                                                                |
|             | New Wood Grain Finish on Door Armrest        | *                                                                   | ×                | *                                     |                                       |                                                                                                                                                                                                                                                                                                                                                                                                                                                                                                                                                                                                                                                                                                                                                                                                                                                                                                                                                                                                                                                                                                                                                                                                                                                                                                                                                                                                                                                                                                                                                                                                                                                                                                                                                                                                                                                                                                                                                                                                                                                                                                                                |
|             | Remote Fuel Lid & Tailgate Opener            | <b>√</b>                                                            | <u>√</u>         | ✓                                     | <u>√</u>                              | /                                                                                                                                                                                                                                                                                                                                                                                                                                                                                                                                                                                                                                                                                                                                                                                                                                                                                                                                                                                                                                                                                                                                                                                                                                                                                                                                                                                                                                                                                                                                                                                                                                                                                                                                                                                                                                                                                                                                                                                                                                                                                                                              |
| SECURITY    | Dual SRS Airbags (D+P)                       | <b>√</b>                                                            | ✓                | ✓                                     | ✓                                     | and the second s |
|             | Driver Seatbelt Warning                      | √                                                                   |                  | ✓ (with Buzzer)                       |                                       | A AND AND AND AND AND AND AND AND AND AN                                                                                                                                                                                                                                                                                                                                                                                                                                                                                                                                                                                                                                                                                                                                                                                                                                                                                                                                                                                                                                                                                                                                                                                                                                                                                                                                                                                                                                                                                                                                                                                                                                                                                                                                                                                                                                                                                                                                                                                                                                                                                       |
|             | ABS w/ EBD                                   | ×                                                                   | ×                | ✓                                     | ✓                                     | A SHARE                                                                                                                                                                                                                                                                                                                                                                                                                                                                                                                                                                                                                                                                                                                                                                                                                                                                                                                                                                                                                                                                                                                                                                                                                                                                                                                                                                                                                                                                                                                                                                                                                                                                                                                                                                                                                                                                                                                                                                                                                                                                                                                        |
|             | Immobiliser                                  | ✓                                                                   | ✓                | ✓                                     | ✓                                     |                                                                                                                                                                                                                                                                                                                                                                                                                                                                                                                                                                                                                                                                                                                                                                                                                                                                                                                                                                                                                                                                                                                                                                                                                                                                                                                                                                                                                                                                                                                                                                                                                                                                                                                                                                                                                                                                                                                                                                                                                                                                                                                                |
|             | Keyless Entry                                | ×                                                                   | √                | ✓                                     | ✓                                     |                                                                                                                                                                                                                                                                                                                                                                                                                                                                                                                                                                                                                                                                                                                                                                                                                                                                                                                                                                                                                                                                                                                                                                                                                                                                                                                                                                                                                                                                                                                                                                                                                                                                                                                                                                                                                                                                                                                                                                                                                                                                                                                                |
|             | Headlamp On Warning                          | ×                                                                   |                  | ✓ (with Buzzer)                       |                                       | TATE TETE                                                                                                                                                                                                                                                                                                                                                                                                                                                                                                                                                                                                                                                                                                                                                                                                                                                                                                                                                                                                                                                                                                                                                                                                                                                                                                                                                                                                                                                                                                                                                                                                                                                                                                                                                                                                                                                                                                                                                                                                                                                                                                                      |
|             | Door Ajar Warning                            | ✓                                                                   |                  |                                       |                                       | WHITE                                                                                                                                                                                                                                                                                                                                                                                                                                                                                                                                                                                                                                                                                                                                                                                                                                                                                                                                                                                                                                                                                                                                                                                                                                                                                                                                                                                                                                                                                                                                                                                                                                                                                                                                                                                                                                                                                                                                                                                                                                                                                                                          |