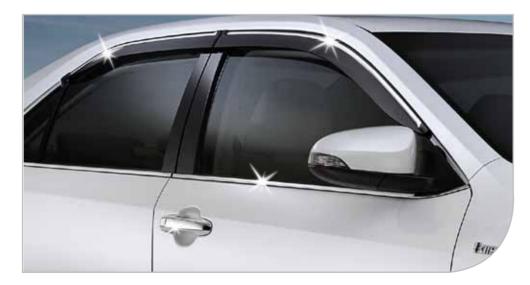

#### RESPECT EARNED AT EVERYTURN

Side Visor with Chrome
PZ033-06003
Add a sleek, elegant look to the side of the car and minimise wind noise and turbulence.

Tail Lamp Chrome Garnish
PZ049-06002
Adds a touch of sophistication
and refinement to the rear profile
of the car.