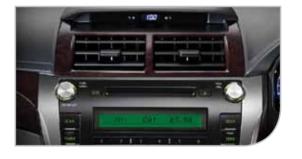

Head Up Display (HUD)
PZ065-06005
Keep your attention on the road
while the Head up Display projects
vehicle speed on the windscreen
at eye level.

PZ002-06006
The waterproof luggage tray maximises protection for your trunk carpet so that you can accommodate soiled golf shoes and wet diving gear without any risk.