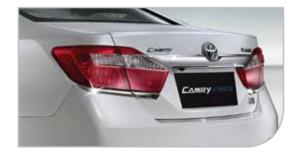

#### RESPECT EARNED AT EVERYTURN

Side Visor with Chrome
PZ033-06003
Add a sleek, elegant look to the side of the car and minimise wind noise and turbulence.

Tail Lamp Chrome Garnish
PZ049-06002
Adds a touch of sophistication
and refinement to the rear profile
of the car.

Rear Reflector Chrome Garnish PZ049-06003 Gives a highly elegant look to the rear, enhancing the car's image for those approaching from the rear.