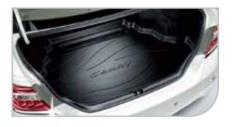

Luggage Tray

Trunk Mat (Hybrid)
PZ002-06804
Protect your trunk carpet from dirt and dust with this easy-to-clean mat.

Cargo Net
PZ003-06001
The dual net design secures
loose items in the trunk, reducing
movement while driving.