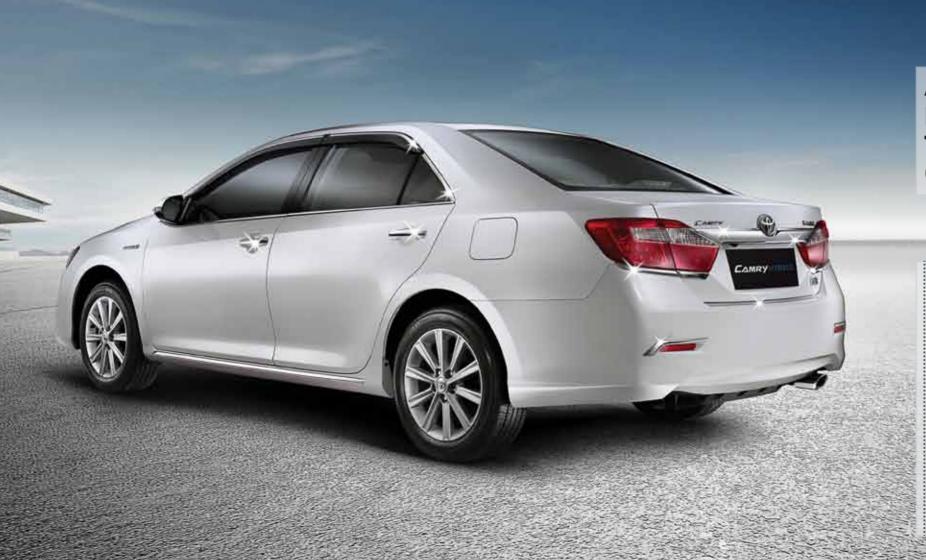

THE CHANGE DRIVEN BY OVER 5 MILLION

TOYOTA GENUINE ACCESSORIES

NTEGRATED DESIGN

EASY INSTALLATION

landa fore inchellation and fort delice

TOYOTA QUALITY

Stringent standards to ensure Quality, Durability and Reliability



Vehicle body colour might differ from the printed photos in this catalogue. Toyota Kirloskar Motor reserves the right to alter details of specifications and equipment without notice. The accessories shown are indicative and are subject to availability. Check with your nearest Toyota dealer for warranty policy on accessories.

1 YEAR WARRANTY\*

is your Camry Hybrid dealer





ADVANCED IS SMARTLY
DESIGNED ACCESSORIES.
THOUGHTFUL IS MORE
CONVENIENCE IN EVERY DRIVE.

04

## Impressive Style

Side Visor with Chrome

Tail Lamp Chrome Garnish

Rear Reflector Chrome Garnish 06

### **Relaxed Luxury**

Floor Mat Fabric (Hybrid)

Car Cushion

Wooden Panel Attachments

Vanity Sun Visor (Ivory)

Head Up Display (HUD)

09

## **Practicality & Utility**

LuggageTray

Trunk Mat (Hybrid)

Cargo Net

Trunk Organiser

Front Sunshade

Car Cover (Silver)

## **IMPRESSIVE STYLE**

#### RESPECT EARNED AT EVERYTURN



Side Visor with Chrome
PZ033-06003
Add a sleek, elegant look to the side of the car and minimise wind noise and turbulence.



Tail Lamp Chrome Garnish
PZ049-06002
Adds a touch of sophistication
and refinement to the rear profile
of the car.



Rear Reflector Chrome