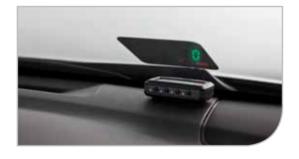

Head Up Display (HUD)
PZ065-06005
Keep your attention on the road
while the Head up Display projects
vehicle speed on the windscreen
at eye level.

PZ002-06006
The waterproof luggage tray maximises protection for your trunk carpet so that you can accommodate soiled golf shoes and wet diving gear without any risk.