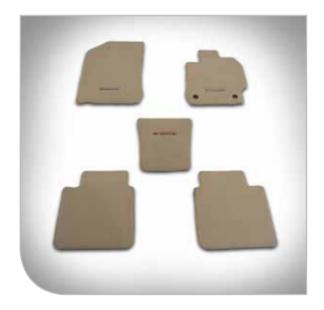

### **Relaxed Luxury**

Floor Mat Fabric (Hybrid)

Car Cushion

Wooden Panel Attachments

Vanity Sun Visor (Ivory)

Head Up Display (HUD)

09

## **RELAXED LUXURY**

MAKES YOU FEEL AT HOME

Floor Mat Fabric (Hybrid)
PZ000-06801
Exquisitely manufactured the luxuriously smooth texture will be a perfect addition to your Camry Hybrid.

Car Cushion
PZ010-0K621
Ease back and relax comfortably with this specially designed cushion.