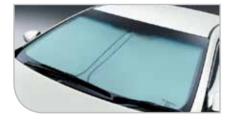

## **Practicality & Utility**

LuggageTray

Trunk Mat (Hybrid)

Cargo Net

Trunk Organiser

Front Sunshade

Car Cover (Silver)

#### **PRACTICALITY & UTILITY**

LIFE WITHOUT BOUNDARIES

Trunk Organiser
PZ002-0K603
Conveniently place and arrange various items in the trunk with this organier.

Front Sunshade
PZ013-06005
Ensure a cooler car cabin even when parked under the sun. This is designed to perfectly fit your Camry Hybrid.