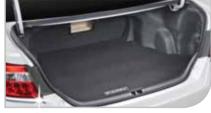

Luggage Tray

Trunk Mat (Hybrid)
PZ002-06804
Protect your trunk carpet from dirt and dust with this easy-to-clean mat.

Cargo Net
PZ003-06001
The dual net design secures
loose items in the trunk, reducing
movement while driving.