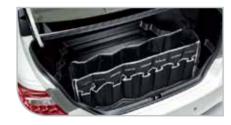

## **Practicality & Utility**

LuggageTray

Trunk Mat (Hybrid)

Cargo Net

Trunk Organiser

Front Sunshade

Car Cover (Silver)

#### **PRACTICALITY & UTILITY**

LIFE WITHOUT BOUNDARIES

Trunk Organiser
PZ002-0K603
Conveniently place and arrange various items in the trunk with this organier.

Front Sunshade
PZ013-06005
Ensure a cooler car cabin even when parked under the sun. This is designed to perfectly fit your Camry Hybrid.