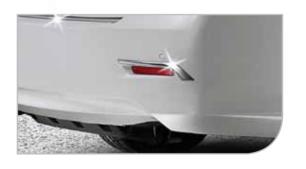

## Impressive Style

Side Visor with Chrome

Tail Lamp Chrome Garnish

Rear Reflector Chrome Garnish 06

#### RESPECT EARNED AT EVERYTURN

Side Visor with Chrome
PZ033-06003
Add a sleek, elegant look to the side of the car and minimise wind noise and turbulence.

Tail Lamp Chrome Garnish
PZ049-06002
Adds a touch of sophistication
and refinement to the rear profile
of the car.

Rear Reflector Chrome Garnish PZ049-06003 Gives a highly elegant look to the rear, enhancing the car's image for those approaching from the rear.