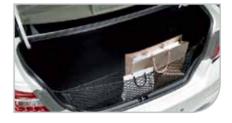

## **Practicality & Utility**

LuggageTray

Trunk Mat (Hybrid)

Cargo Net

Trunk Organiser

Front Sunshade

Car Cover (Silver)

Luggage Tray

Trunk Mat (Hybrid)
PZ002-06804
Protect your trunk carpet from dirt and dust with this easy-to-clean mat.

Cargo Net
PZ003-06001
The dual net design secures
loose items in the trunk, reducing
movement while driving.